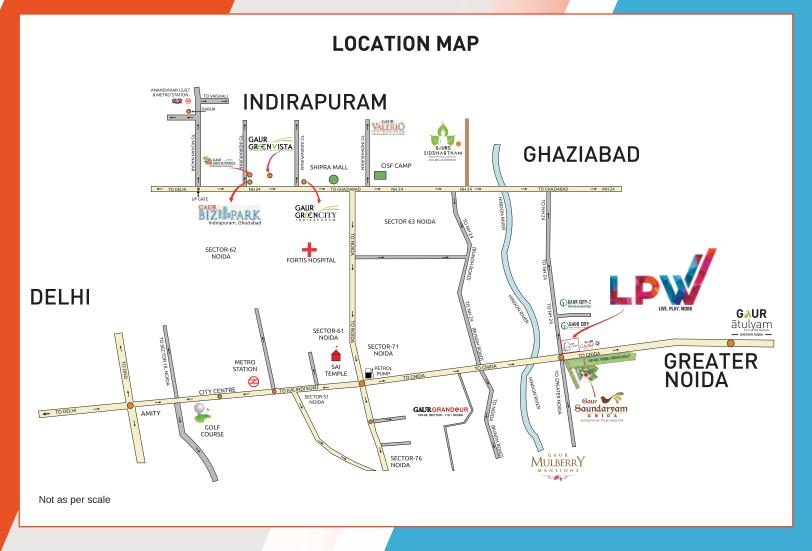

### **UNIT PLAN**

CORRIDOR

AT A LOCATION THAT **KEEPS YOU AHEAD** 

Greater Noida West is today one of the most sought after realty destinations in India. Its proximity to Delhi and Noida has been a major catalyst for the growth and development. Meticulous space management, robust infrastructure, huge business potential and relatively pollution-free surroundings rank it higher on the preference list of investors.

- Set within 95.91 Hectare (237 acre) Township - Gaur City
- Gaur City is home to 25,000 families (approx.), a population of almost 1.5 lakh residents
- Almost 5 lakh population to reside in the vicinity in the next 2-3 years.

#### **SUPERFAST CONNECTIVITY**

- Located right on Gaur Chowk
- Strategically situated corner plot
- Just a few-minute drive from Delhi, Ghaziabad & Noida.
- 4 Kms from NH-9 (NH-24)
- Approved Metro line connectivity
- Next to upcoming first Metro station of Gr. Noida West