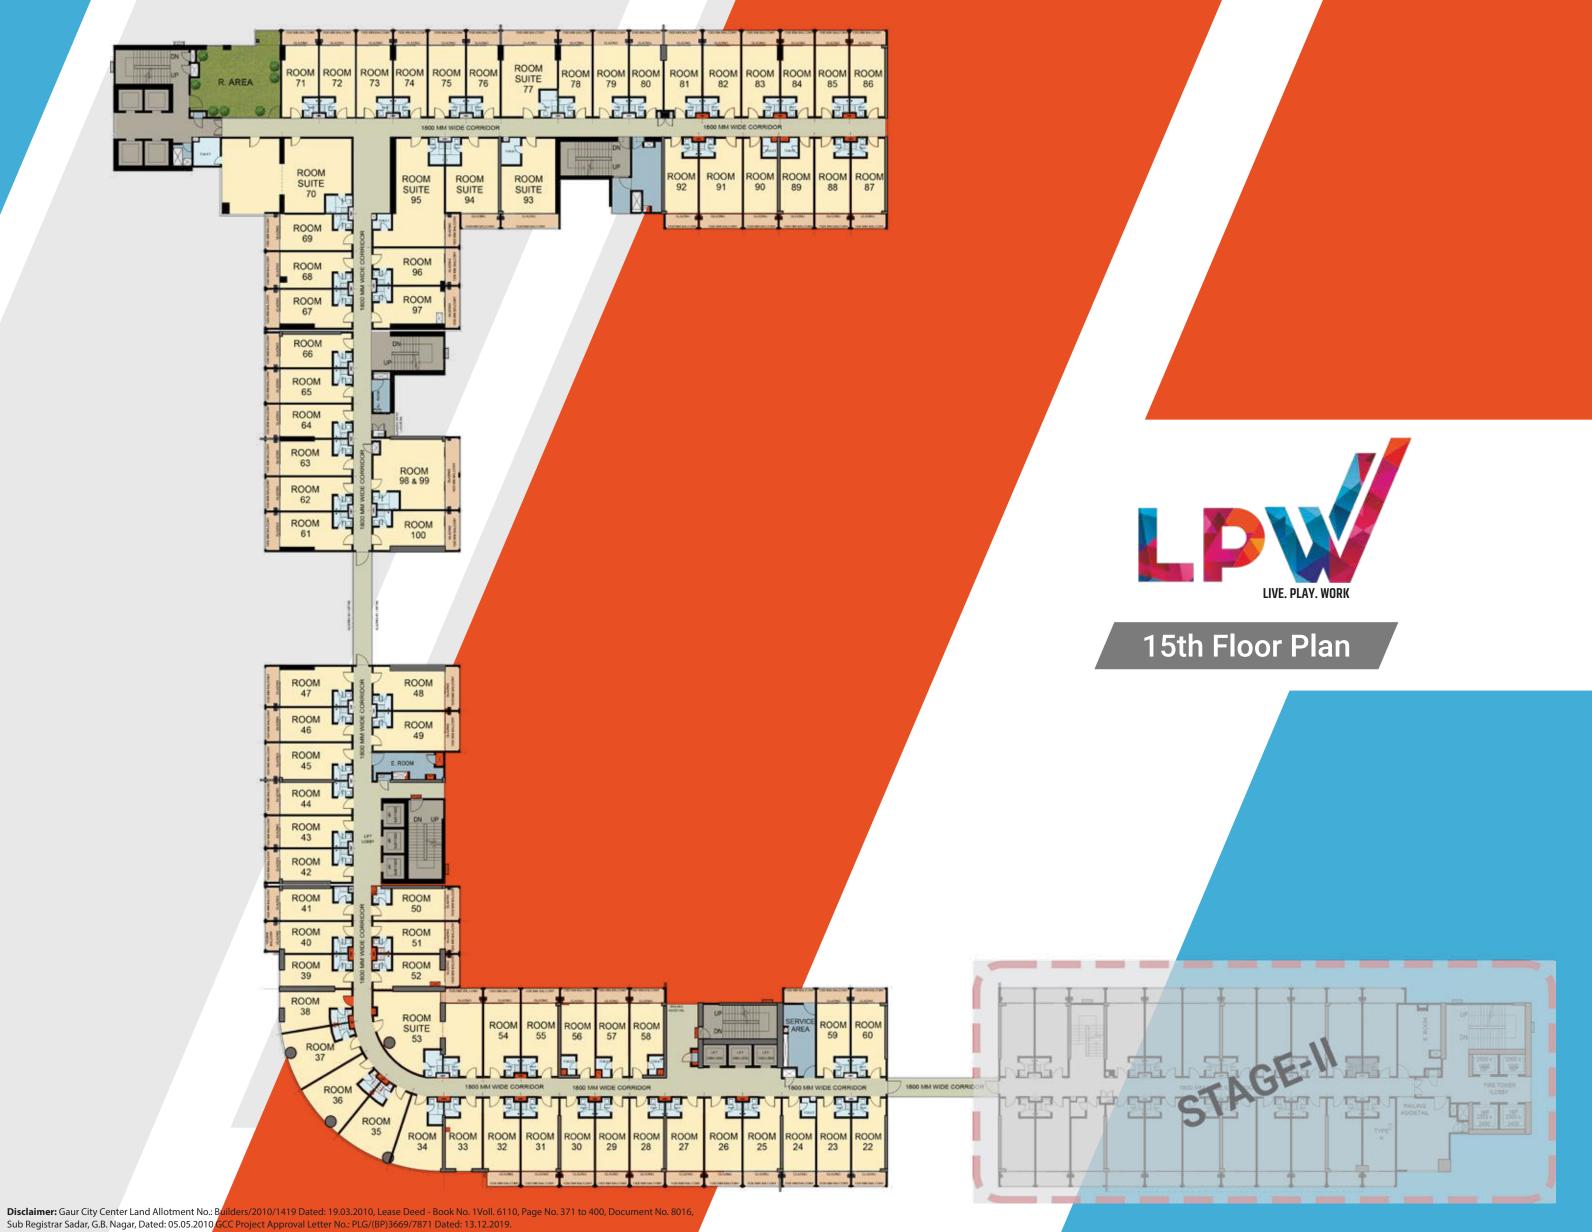

#### PROPOSED SPECIFICATIONS

| DETAILS OF HUB     |                                                                          |
|--------------------|--------------------------------------------------------------------------|
| TOTAL NO. OF UNITS | 384 Nos.                                                                 |
| NO. OF FLOORS      | Ground Floor Lobby Area only /<br>14th , 15th , 16th , 17th & 18th Floor |
| CEILING HEIGHT     | 3400 mm Height Floor to Floor                                            |
|                    |                                                                          |