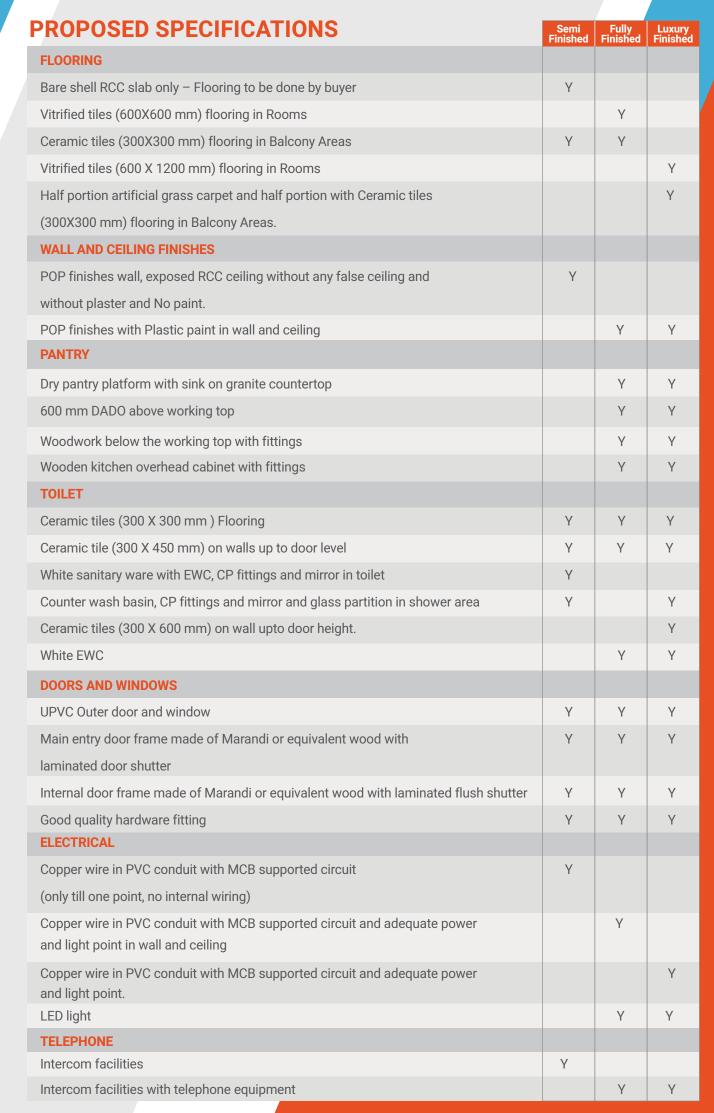

#### PROPOSED SPECIFICATIONS

| DETAILS OF HUB     |                                                                          |
|--------------------|--------------------------------------------------------------------------|
| TOTAL NO. OF UNITS | 384 Nos.                                                                 |
| NO. OF FLOORS      | Ground Floor Lobby Area only /<br>14th , 15th , 16th , 17th & 18th Floor |
| CEILING HEIGHT     | 3400 mm Height Floor to Floor                                            |
|                    |                                                                          |