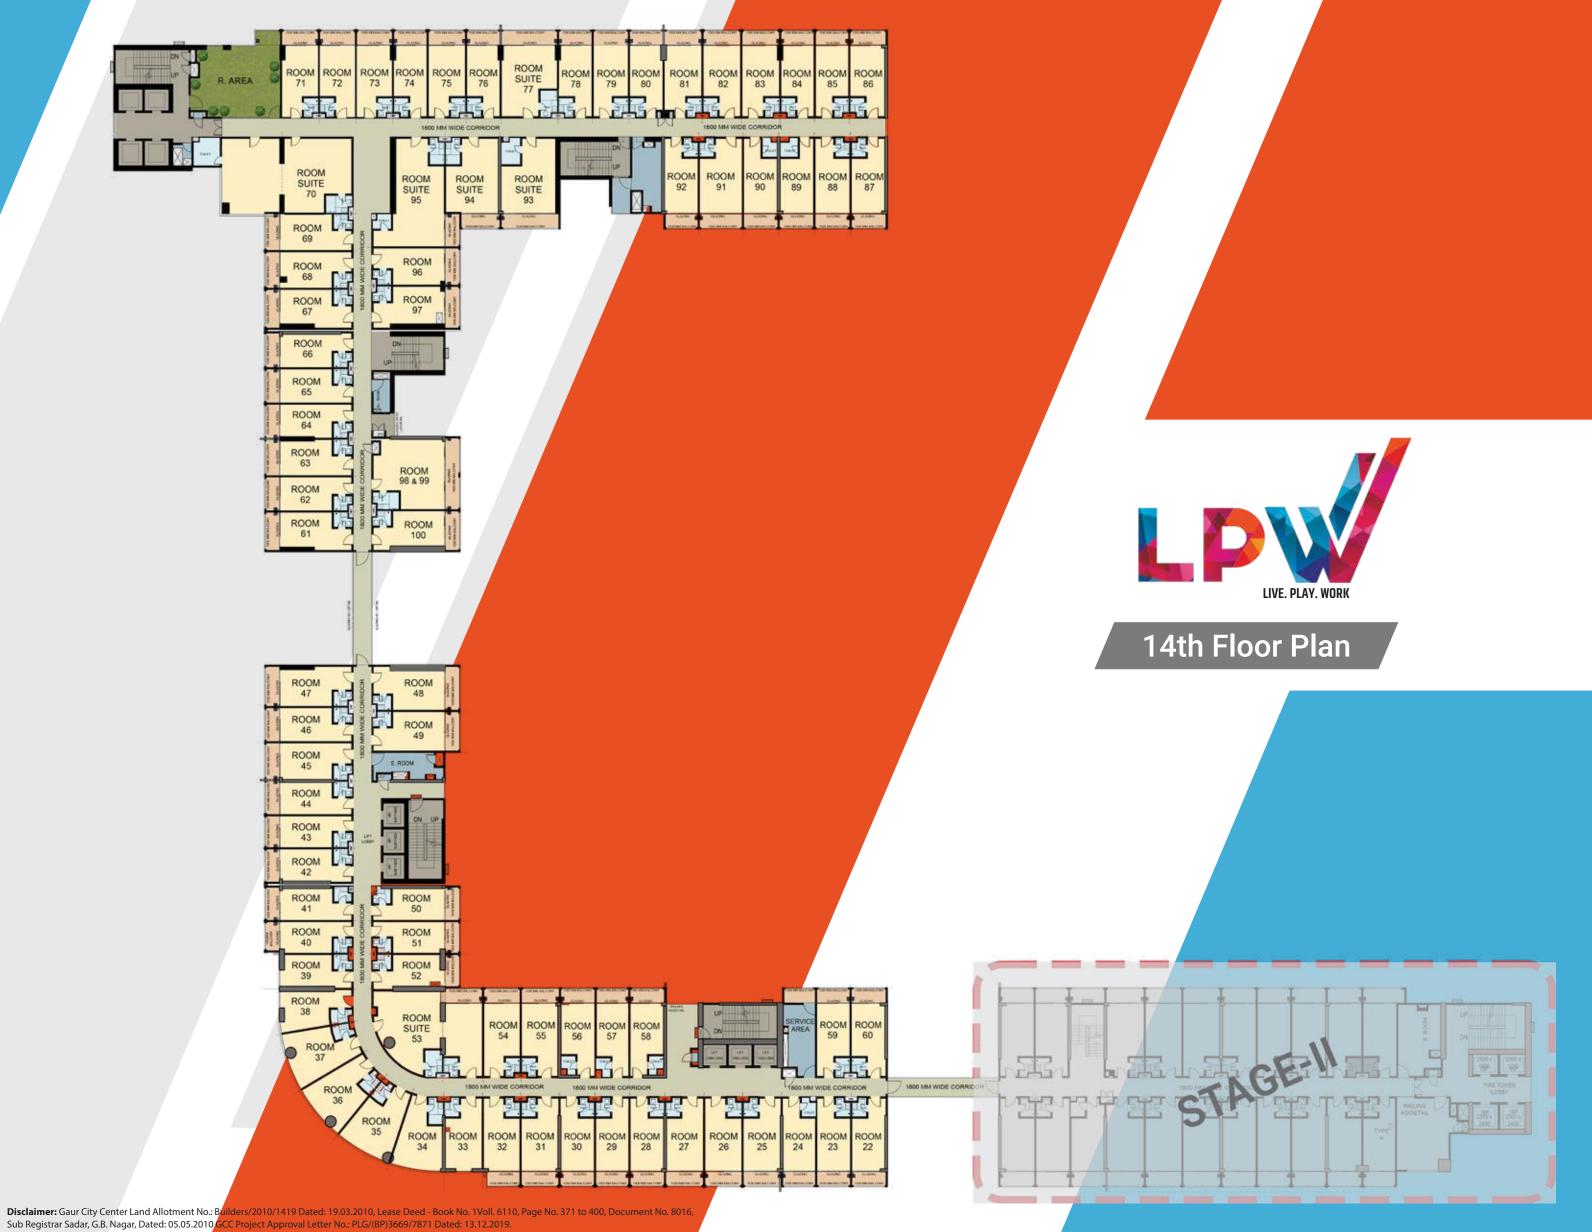

#### PROPOSED SPECIFICATIONS

| DETAILS OF HUB     |                                                                          |
|--------------------|--------------------------------------------------------------------------|
| TOTAL NO. OF UNITS | 384 Nos.                                                                 |
| NO. OF FLOORS      | Ground Floor Lobby Area only /<br>14th , 15th , 16th , 17th & 18th Floor |
| CEILING HEIGHT     | 3400 mm Height Floor to Floor                                            |
|                    |                                                                          |