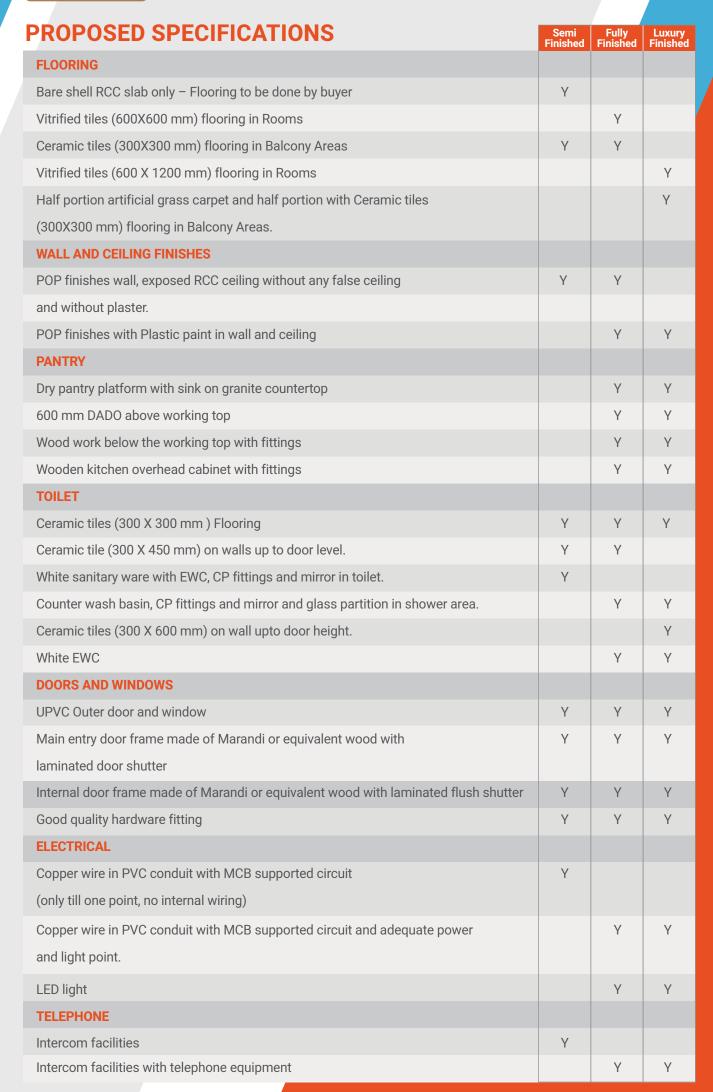

#### PROPOSED SPECIFICATIONS

| DETAILS OF HUB     |                                                                          |
|--------------------|--------------------------------------------------------------------------|
| TOTAL NO. OF UNITS | 384 Nos.                                                                 |
| NO. OF FLOORS      | Ground Floor Lobby Area only /<br>14th , 15th , 16th , 17th & 18th Floor |
| CEILING HEIGHT     | 3400 mm Height Floor to Floor                                            |
|                    |                                                                          |

| LIFTS AND ESCALATORS   |                                    |
|------------------------|------------------------------------|
| LIFTS                  | 2 Sets of 3 Nos. Lifts             |
|                        | 1 Set of 4 No. Lifts               |
|                        | (Catering to Floors at all levels) |
| SPECIFICATION OF LIFTS | SS Finish from Inside and Outside  |

| LOBBY AND COMMON AREAS |                                            |
|------------------------|--------------------------------------------|
| FLOORING               | Granite Flooring / Vitrified Tile Flooring |
| CEILING                | Metal Grid Ceiling                         |
| PAINTING               | OBD Paints                                 |
| RAILING                | M.S Railing                                |
| WALLS                  | Plastered Walls with Paint                 |
| ELECTRICITY            | Common Area and Corridor Lighting          |
| FIRE FIGHTING          | As Per Fire NOC                            |
| STAIRCASE              | Granite / Tile Flooring                    |
| LIGHTING               | Tube Light / Ceiling Mounted /             |
|                        | LED Light Fixture                          |

| BASEMENT AREA    |                                |
|------------------|--------------------------------|
| ROAD AND PARKING | VDF Trimix Concrete Flooring   |
| LIGHTING         | Tube Light / Ceiling Mounted / |
|                  | LED Light Fixture              |
| COMMON PARKING   | As Per Drawings                |
| RAMP             | Chequered Tiles / Trimix       |
|                  | Concrete Flooring              |
| FIRE FIGHTING    | As per Norms                   |
|                  |                                |
| SERVICES         |                                |

DG SET

As per Load Requirement

| STP                     | As Per Load Requirement           |
|-------------------------|-----------------------------------|
|                         |                                   |
| GYMNASIUM SPECIFICATION |                                   |
| AREA                    | 95.22 sq. mt (1025 sq. ft.)       |
| FLOORING                | Vitrified Tiles + Rubber Flooring |
| CEILING                 | POP finished with paint           |
| WALLS                   | Paint over Plaster with Mirrors   |
|                         | on walls                          |
| EQUIPMENTS              | Treadmill-2 nos. , Bikes- 2 nos., |
|                         | Cross Trainer - 2 Nos.,           |
|                         | Bench- 2 Nos. With 2 Sets         |
|                         | of Weight                         |
| TOILETS                 | Separate Male & Female Toilets.   |
|                         |                                   |
|                         |                                   |

| CAFE SPECIFICATION |                             |
|--------------------|-----------------------------|
| AREA               | 95.22 sq. mt (1025 sq. ft.) |
| FLOORING           | Vitrified Tiles             |
| CEILING            | POP Ceiling with paint      |
| SITTING            | Approx 30-35 Nos.           |
| PANTRY             | As Per Layout               |

|                                                                          | Semi<br>Finished | Fully<br>Finished | Luxury<br>Finished |
|--------------------------------------------------------------------------|------------------|-------------------|--------------------|
| OTHER ITEMS                                                              |                  |                   |                    |
| One double bed with mattress (4" thick) and side table                   |                  | Υ                 |                    |
| One study table (600x1000 mm) with chair`                                |                  | Υ                 | Υ                  |
| Single layer Curtains                                                    |                  | Υ                 |                    |
| 2 Seater Sofa with one center table                                      |                  | Υ                 | Υ                  |
| Cupboard                                                                 |                  | Υ                 | Υ                  |
| One exhaust fan in toilet                                                |                  | Υ                 | Υ                  |
| One 32" Television with TV console                                       |                  | Υ                 | Υ                  |
| One fan                                                                  |                  | Υ                 | Υ                  |
| One individual RO unit                                                   |                  | Υ                 | Υ                  |
| One Towel rack in bathroom                                               |                  | Υ                 | Υ                  |
| Pillow / Pillow covers - 1 Set                                           |                  | Υ                 | Υ                  |
| Bed Sheet, Bed cover- 1 Set                                              |                  | Υ                 | Υ                  |
| One double bed with mattress (10" thick) and side table                  |                  |                   | Υ                  |
| Curtain with shear                                                       |                  |                   | Υ                  |
| One number split air conditioner (1.5 Tonne)                             |                  |                   | Υ                  |
| One Geyser (25 Litres)                                                   |                  |                   | Υ                  |
| One Induction plate                                                      |                  |                   | Υ                  |
| One set of cutlery                                                       |                  |                   | Υ                  |
| One refrigerator (45 Litres)                                             |                  |                   | Υ                  |
| Lamp Shades – 2 Nos                                                      |                  |                   | Υ                  |
| One Microwave                                                            |                  |                   | Υ                  |
| Pressing iron without stand                                              |                  |                   | Υ                  |
| One Toaster                                                              |                  |                   | Υ                  |
| Floor Mat - 2 Nos                                                        |                  |                   | Υ                  |
| Sofa Cushion – 2 Nos                                                     |                  |                   | Υ                  |
| One Wall clock                                                           |                  |                   | Υ                  |
| Wallpaper behind bed in bedroom                                          |                  |                   | Υ                  |
| One dustbin                                                              |                  |                   | Υ                  |
| One Magazine holder                                                      |                  |                   | Υ                  |
| One Flowerpot                                                            |                  |                   | Υ                  |
| Big Towels in toilets- 1 Set                                             |                  |                   | Υ                  |
| One Dustbin in toilet                                                    |                  |                   | Υ                  |
| One hand Vacuum cleaner                                                  |                  |                   | Υ                  |
| Hangers in wardrobe – 5 Nos                                              |                  |                   | Υ                  |
| One Electric kettle                                                      |                  |                   | Υ                  |
| 2 outdoor chairs and one central table (450 mm Diameter) in balcony area |                  |                   | Υ                  |
| One light in balcony                                                     |                  |                   | Υ                  |

|                                                                          | Semi<br>Finished | Fully<br>Finished | Luxury<br>Finished |
|--------------------------------------------------------------------------|------------------|-------------------|--------------------|
| OTHER ITEMS                                                              |                  |                   |                    |
| Wooden partition upto 1800 mm height.                                    |                  | Υ                 | Υ                  |
| Two Single bed with mattress (4" thick)                                  |                  | Υ                 |                    |
| Study table (600x1000 mm) with chair - 2 Nos                             |                  | Υ                 | Υ                  |
| Single layer Curtains                                                    |                  | Υ                 |                    |
| 2 nos side table                                                         |                  | Υ                 | Υ                  |
| Cupboard - 2 Nos                                                         |                  | Υ                 | Υ                  |
| One exhaust fan in toilet                                                |                  | Υ                 | Υ                  |
| One 32" Television with TV console                                       |                  | Υ                 | Υ                  |
| One fan                                                                  |                  | Υ                 | Υ                  |
| One individual RO unit                                                   |                  | Υ                 | Υ                  |
| One Towel rack in bathroom                                               |                  | Υ                 | Υ                  |
| Pillow / Pillow covers - 1 Set                                           |                  | Υ                 | Υ                  |
| Bed Sheet, Bed cover - 1 Set                                             |                  | Υ                 | Υ                  |
| Two Single bed with mattress (10" thick)                                 |                  |                   | Υ                  |
| Curtain with shear                                                       |                  |                   | Υ                  |
| One number split air conditioner (1.5 Tonne)                             |                  |                   | Υ                  |
| Low height drawer set - 2 Nos                                            |                  |                   | Υ                  |
| One Geyser (25 Litres)                                                   |                  |                   | Υ                  |
| One Induction plate                                                      |                  |                   | Υ                  |
| One set of cutlery                                                       |                  |                   | Υ                  |
| One refrigerator (45 Litres)                                             |                  |                   | Υ                  |
| Lamp shades – 2 Nos                                                      |                  |                   | Υ                  |
| One Microwave                                                            |                  |                   | Υ                  |
| Pressing iron without stand                                              |                  |                   | Υ                  |
| One Toaster                                                              |                  |                   | Υ                  |
| Floor Mat – 2 Nos                                                        |                  |                   | Υ                  |
| One Wall clock                                                           |                  |                   | Υ                  |
| Wallpaper behind bed in bedroom                                          |                  |                   | Υ                  |
| One dustbin – 2 Nos                                                      |                  |                   | Υ                  |
| Magazine holder- 2 Nos                                                   |                  |                   | Υ                  |
| Flowerpot- 2 Nos                                                         |                  |                   | Υ                  |
| One Big Towels in toilets                                                |                  |                   | Υ                  |
| One Dustbin in toilet                                                    |                  |                   | Υ                  |
| One hand Vacuum cleaner                                                  |                  |                   | Υ                  |
| Hangers in wardrobe – 5 Nos                                              |                  |                   | Υ                  |
| One Electric kettle                                                      |                  |                   | Υ                  |
| 2 outdoor chairs and one central table (450 mm Diameter) in balcony area |                  |                   | Υ                  |
| One light in balcony                                                     |                  |                   | Υ                  |

| PROPOSED SPECIFICATIONS                                                                   | Semi<br>Finished | Luxury<br>Finished |
|-------------------------------------------------------------------------------------------|------------------|--------------------|
| FLOORING                                                                                  |                  |                    |
| Vitrified tiles (600X1200 mm) Flooring in Rooms.                                          | Υ                | Υ                  |
| Half portion artificial grass carpet and half portion with Ceramic tiles                  |                  | Υ                  |
| (300X300 mm) flooring in Balcony Areas                                                    |                  |                    |
| WALL AND CEILING FINISHES                                                                 |                  |                    |
| POP finishes with Plastic paint in wall and ceiling                                       | Υ                | Υ                  |
| PANTRY                                                                                    |                  |                    |
| Dry pantry platform with sink on granite counter top                                      |                  | Υ                  |
| 600 mm DADO above working top                                                             |                  | Υ                  |
| Wood work below the working top with fittings                                             |                  | Υ                  |
| Wooden kitchen overhead cabinet with fittings                                             |                  | Υ                  |
| TOILET                                                                                    |                  |                    |
| Ceramic tiles (300 X 300 mm ) Flooring                                                    | Υ                | Υ                  |
| Ceramic tile (300 X 600 mm) on walls up to door level                                     | Υ                | Υ                  |
| Counter wash basin, CP fittings and mirror and glass partition in shower area             | Υ                | Υ                  |
| White EWC                                                                                 | Υ                | Υ                  |
| DOORS AND WINDOWS                                                                         |                  |                    |
| UPVC Outer door and window                                                                | Υ                | Υ                  |
| Main entry door frame made of Marandi or equivalent wood with laminated door shutter      | Υ                | Υ                  |
| Internal door frame made of Marandi or equivalent wood with laminated flush shutter       | Υ                | Υ                  |
| Good quality hardware fitting                                                             | Υ                | Υ                  |
| ELECTRICAL                                                                                |                  |                    |
| Copper wire in PVC conduit with MCB supported circuit and adequate power and light point. |                  | Υ                  |
| LED light                                                                                 |                  | Υ                  |
| TELEPHONE                                                                                 |                  |                    |
| Intercom facilities with telephone equipment                                              |                  | Υ                  |

|                                                                                                          | Semi<br>Finished | Luxury<br>Finished |
|----------------------------------------------------------------------------------------------------------|------------------|--------------------|
| OTHER ITEMS                                                                                              |                  |                    |
| One office executive table (1650x750 mm) with side table (750x300 mm) and 4 executive leatherette chairs |                  | Υ                  |
| 10 mm thick & 7' high toughened glass partition with door.                                               |                  | Υ                  |
| One meeting table (900x500 mm) with 2 computer chair without armrest.                                    |                  | Υ                  |
| Roller Blinds                                                                                            |                  | Υ                  |
| One number split air conditioner (1.5 Tonne)                                                             |                  | Υ                  |
| Modular work station with overhead storage for 4 person.                                                 |                  | Υ                  |
| 4 Computer chair without armrest.                                                                        |                  | Υ                  |
| Cupboard / File cabinets – 01 no                                                                         |                  | Υ                  |
| One Geyser (25 Litres)                                                                                   |                  | Υ                  |
| One exhaust fan in toilet                                                                                |                  | Υ                  |
| One Induction plate                                                                                      |                  | Υ                  |
| One set of cutlery                                                                                       |                  | Υ                  |
| One refrigerator (45 Litres)                                                                             |                  | Υ                  |
| One 32" Television                                                                                       |                  | Υ                  |
| Fans - 2 Nos                                                                                             |                  | Υ                  |
| One individual RO unit                                                                                   |                  | Υ                  |
| One Microwave                                                                                            |                  | Υ                  |
| Towel rack in bathroom                                                                                   |                  | Υ                  |
| One Toaster                                                                                              |                  | Υ                  |
| Floor Mat – 2 Nos                                                                                        |                  | Υ                  |
| One Wall clock                                                                                           |                  | Υ                  |
| One dustbin                                                                                              |                  | Υ                  |
| One Magazine holder                                                                                      |                  | Υ                  |
| One Flowerpot                                                                                            |                  | Υ                  |
| Dustbin in toilet                                                                                        |                  | Υ                  |
| One hand Vacuum cleaner                                                                                  |                  | Υ                  |
| One Electric kettle                                                                                      |                  | Υ                  |
| 2 outdoor chair and one central table (450 mm Diameter) in balcony area                                  |                  | Υ                  |
| One light in balcony                                                                                     |                  | Υ                  |