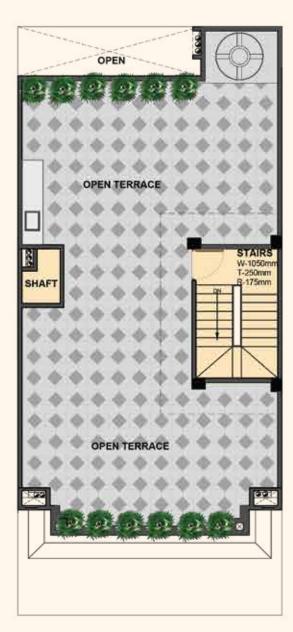

# **TERRACE FLOOR -**

MUMTY AREA - 22.20 SQM. (239.0 SQFT.)

## **TERRACE FLOOR**

Total Area : - The carpet area of the said apartment and the entire area enclosed by its periphery walls including area under walls, columns, balconies and lofts etc. and half the area of common walls with other premise apartments which form integral part of said apartment and the entre area concered by its periphery wails including area under wails, columns, balconies and lotts etc. and half the area of common walls with other premises/ apartments which form integral part of said apartment and common areas shall mean all such parts/areas in the entire said project which the Allottee(s) shall use by sharing with other occupants of the said project includ-ing entrance lobby, electrical shafts, fire shafts, plumbing shafts and services ledges on all floors, common corridors, and passages, staircases, staircase shaft, munties, services area including but not limited to the machine rooms, security/fire control rooms, maintenance offices/stores etc, if provided. **Carpet Area (as per RERA guidelines):** - The net usable floor area of an apartment, excluding the area covered by the external walls, areas under services shafts, exclusive balcony or verandah area and exclusive open terrace area, but includes the area covered by the internal partition walls, column & structural walls of the apartment.