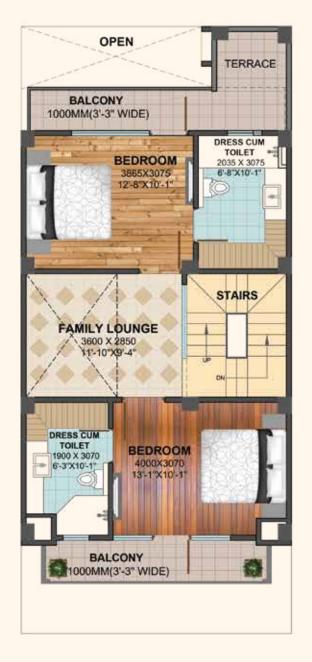

# SECOND FLOOR PLAN

Total Area : - The carpet area of the said apartment and the entire area enclosed by its periphery walls including area under walls, columns, balconies and lofts etc. and half the area of common walls with other premises apartments which form integral part of said apartment and the chile area colored by its periphery wails including area under wails, columns, balconies and lotts etc. and half the area of common walls with other premises/ apartments which form integral part of said apartment and common areas shall mean all such parts/areas in the entire said project which the Allottee(s) shall use by sharing with other occupants of the said project includ-ing entrance lobby, electrical shafts, fire shafts, plumbing shafts and services ledges on all floors, common corridors, and passages, staircases, staircase shaft, munties, services area including but not limited to the machine rooms, security/fire control rooms, maintenance offices/stores etc, if provided. **Carpet Area (as per RERA guidelines):** - The net usable floor area of an apartment, excluding the area covered by the external walls, areas under services shafts, exclusive balcony or verandah area and exclusive open tetrace area, but includes the area covered by the internal partition walls, column & structural walls of the apartment.

#### FIRST FLOOR -

CARPET AREA - 118.40 SQM. (1274.50 SQFT.) EXTERNAL WALL AREA - 6.55 SQM. (70.50 SQFT.) BALCONY AREA - 14.31 SQM. (154.00 SQFT.) TOTAL AREA - 139.26 SQM. (1499.0 SQFT.)

#### SECOND FLOOR -

CARPET AREA - 118.40 SQM. (1274.50 SQFT.) EXTERNAL WALL AREA - 6.55 SQM. (70.50 SQFT.) BALCONY AREA - 13.47 SQM. (145.00 SQFT.) TOTAL AREA - 138.42 SQM. (1490.0 SQFT.)