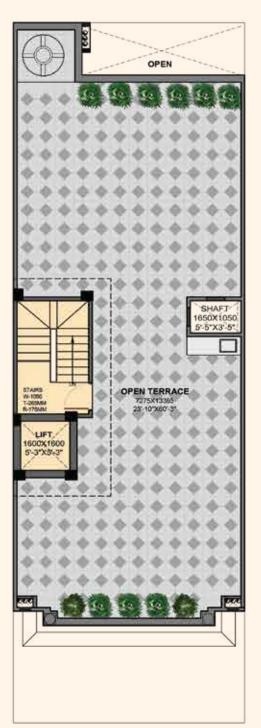

# **TERRACE FLOOR -**

MUMTY AREA - 22.20 SQM. (239.0 SQFT.)

## **TERRACE FLOOR**

Total Area : - The carpet area of the said apartment and the entire area enclosed by its periphery walls including area under walls, columns, balconies and lofts etc. and half the area of common walls with other premise apartments which form integral part of said apartment and the entre area concered by its periphery wails including area under wails, columns, balconies and lotts etc. and half the area of common walls with other premises/ apartments which form integral part of said apartment and common areas shall mean all such parts/areas in the entire said project which the Allottee(s) shall use by sharing with other occupants of the said project includ-ing entrance lobby, electrical shafts, fire shafts, plumbing shafts and services ledges on all floors, common corridors, and passages, staircases, staircase shaft, munties, services area including but not limited to the machine rooms, security/fire control rooms, maintenance offices/stores etc, if provided. **Carpet Area (as per RERA guidelines):** - The net usable floor area of an apartment, excluding the area covered by the external walls, areas under services shafts, exclusive balcony or verandah area and exclusive open terrace area, but includes the area covered by the internal partition walls, column & structural walls of the apartment.