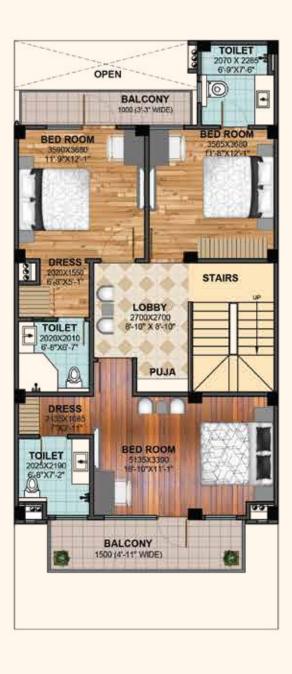

# SECOND FLOOR PLAN

Total Area : - The carpet area of the said apartment and the entire area enclosed by its periphery walls including area under walls, columns, balconies and lofts etc. and half the area of common walls with other premises apartments which form integral part of said apartment and the chile area colored by its periphery wails including area under wails, columns, balconies and lotts etc. and half the area of common walls with other premises/ apartments which form integral part of said apartment and common areas shall mean all such parts/areas in the entire said project which the Allottee(s) shall use by sharing with other occupants of the said project includ-ing entrance lobby, electrical shafts, fire shafts, plumbing shafts and services ledges on all floors, common corridors, and passages, staircases, staircase shaft, munties, services area including but not limited to the machine rooms, security/fire control rooms, maintenance offices/stores etc, if provided. **Carpet Area (as per RERA guidelines):** - The net usable floor area of an apartment, excluding the area covered by the external walls, areas under services shafts, exclusive balcony or verandah area and exclusive open tetrace area, but includes the area covered by the internal partition walls, column & structural walls of the apartment.