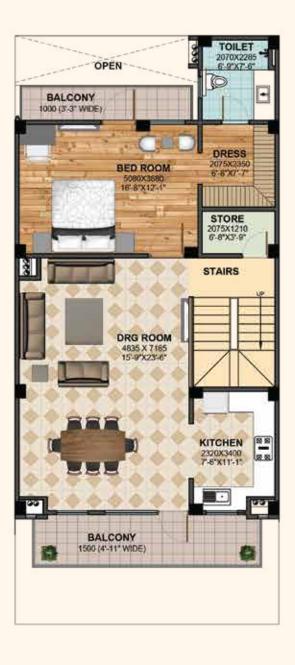

ed by the external walls, areas under services shafts, exclusive balcony or verandah area and exclusive open terrace area, but includes the area covered by the internal partition walls, column & structural walls of the apartment.

• The colour and design of the tiles can be changed without any prior notice. • Variation in the colour and size of vitrified tiles/granite may occur. • Variation in colour in mica may occur. • Area in all categories of apartments may vary up to ±3% without any change in cost. • However, in case the variation is beyond ±3% charges are applicable.



Plot Area 125.4 SQM. (150 SQ.YD.) ---

4 BEDROOMS + 4 TOILETS + 3 DRESSINGS 1 OFFICE/ROOM WITH TOILET 1 OFFICE/ROOM DRAWING/DINING WITH KITCHEN STORE LOBBY WITH PUIA COVERED VERANDA BALCONIES + LAWN + OPEN TERRACE







**GROUND FLOOR PLAN** 

FIRST FLOOR PLAN

Disclaimer: Total Area : - The carpet area of the said apartment and the entire area enclosed by its periphery walls including area under walls, columns, balconies and lofts etc. and half the area of common walls with other premises/ apartments which form integral part of said apartment and common areas shall mean all such parts/areas in the entire said project which the Allottee(s) shall use by sharing with other occupants of the said project includ-ing entrance lobby, electrical shafts, fire shafts, plumbing shafts and services ledges on all floors, common corridors, and passages, staircases, staircase shaft, mumties, services area including but not limited to the machine rooms, security/fire control rooms, maintenance offices/stores etc, if