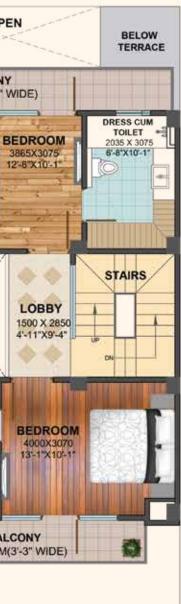

# SECOND FLOOR PLAN

Total Area : - The carpet area of the said apartment and the entire area enclosed by its periphery walls including area under walls, columns, balconies and lofts etc. and half the area of common walls with other premises apartments which form integral part of said apartment and the chile area colored by its periphery wails including area under wails, columns, balconies and lotts etc. and half the area of common walls with other premises/ apartments which form integral part of said apartment and common areas shall mean all such parts/areas in the entire said project which the Allottee(s) shall use by sharing with other occupants of the said project includ-ing entrance lobby, electrical shafts, fire shafts, plumbing shafts and services ledges on all floors, common corridors, and passages, staircases, staircase shaft, munties, services area including but not limited to the machine rooms, security/fire control rooms, maintenance offices/stores etc, if provided. **Carpet Area (as per RERA guidelines):** - The net usable floor area of an apartment, excluding the area covered by the external walls, areas under services shafts, exclusive balcony or verandah area and exclusive open tetrace area, but includes the area covered by the internal partition walls, column & structural walls of the apartment.

#### **GROUND FLOOR**

CARPET AREA - 62.05 SQM. (668.00 SQFT.) COVD VERANDAH - 71.12 SQM. (765.50 SQFT.) EXTERNAL WALL AREA - 6.09 SQM. (65.50 SQFT.) OPEN AREA - 31.14 SQM. (335.18 SQFT.) TOTAL AREA - 139.26 SQM. (1499.0 SQFT.)

#### FIRST FLOOR -

CARPET AREA - 118.40 SQM. (1274.50 SQFT.) EXTERNAL WALL AREA - 6.55 SQM. (70.50 SQFT.) BALCONY AREA - 14.31 SQM. (154.00 SQFT.) TOTAL AREA - 139.26 SQM. (1499.0 SQFT.)

#### SECOND FLOOR -

CARPET AREA - 118.40 SQM. (1274.50 SQFT.) EXTERNAL WALL AREA - 6.55 SQM. (70.50 SQFT.) BALCONY AREA - 13.47 SQM. (145.00 SQFT.) TOTAL AREA - 138.42 SQM. (1490.0 SQFT.)