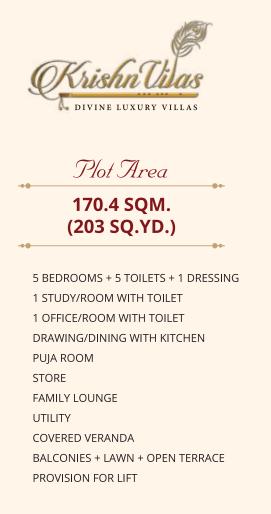

Plot Area 125.4 SQM. (150 SQ.YD.) ---

4 BEDROOMS + 4 TOILETS + 3 DRESSINGS 1 OFFICE/ROOM WITH TOILET 1 OFFICE/ROOM DRAWING/DINING WITH KITCHEN STORE LOBBY WITH PUIA COVERED VERANDA BALCONIES + LAWN + OPEN TERRACE