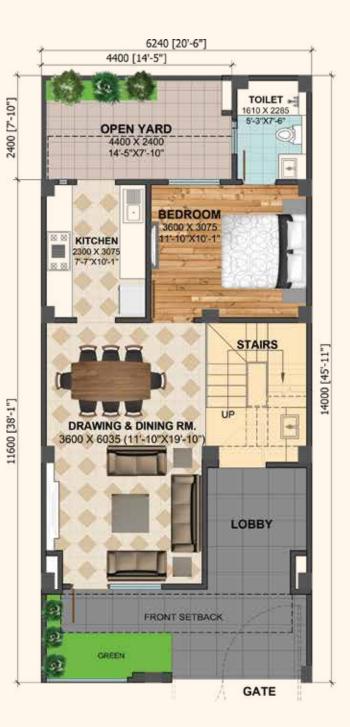

Plot Area 125.4 SQM. (150 SQ.YD.) ---

4 BEDROOMS + 4 TOILETS + 3 DRESSINGS 1 OFFICE/ROOM WITH TOILET 1 OFFICE/ROOM DRAWING/DINING WITH KITCHEN STORE LOBBY WITH PUIA COVERED VERANDA BALCONIES + LAWN + OPEN TERRACE