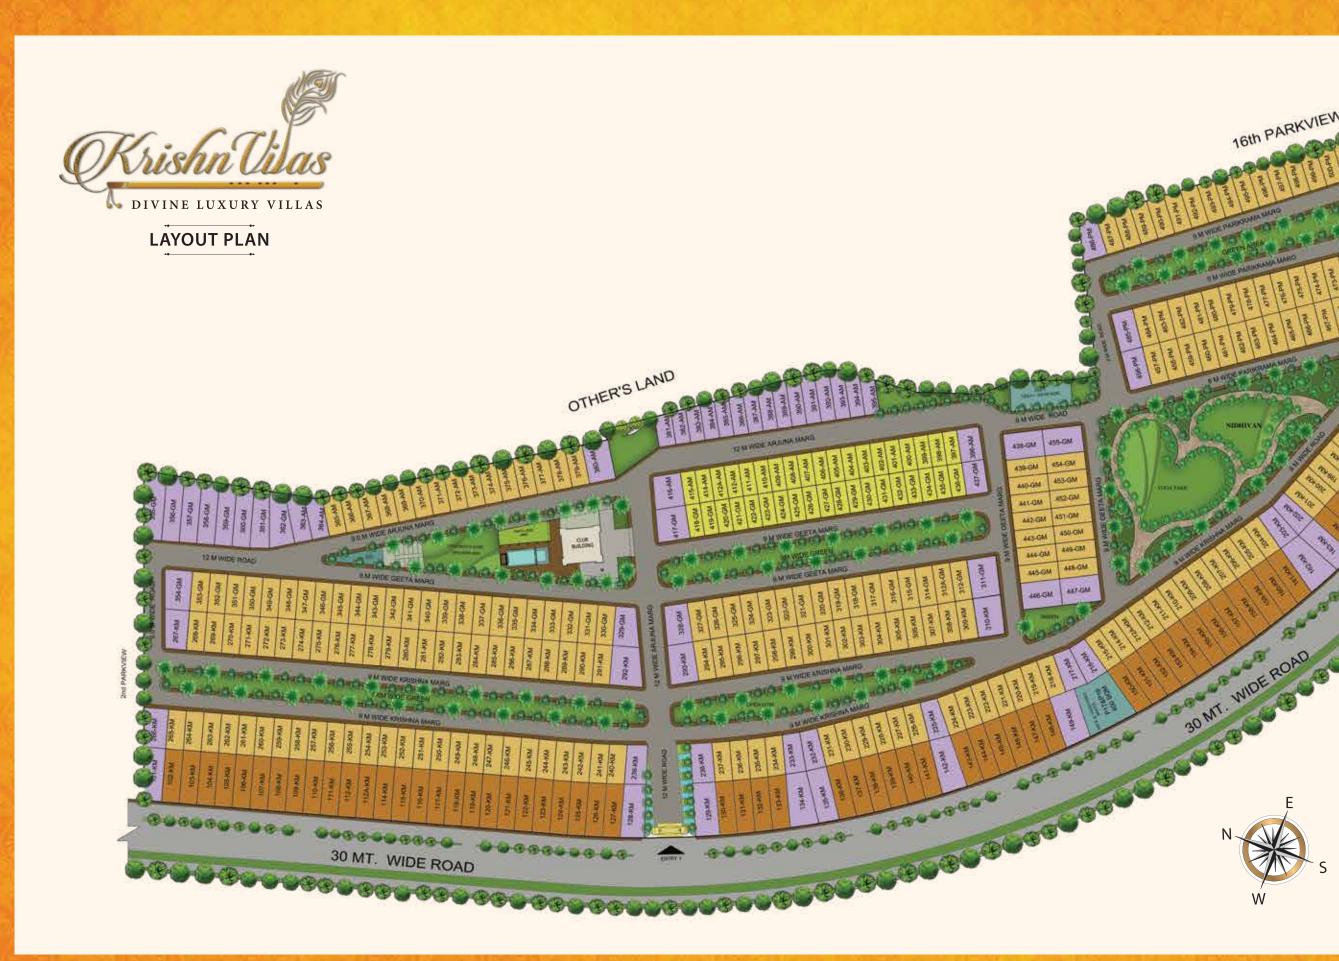

# SITE AREA- 101919.6 SQM. (25 ACRES) **AREA BIFURCATION:**

Ceverererererer PLOT AREA = 56364.9 SQM. + 800 SQM. CLUB (56.08%) GREEN AREA = 14947.39 SQM. (14.66%) ROAD AREA = 26707.31 SQM. (26.21%)

E-13

E-30