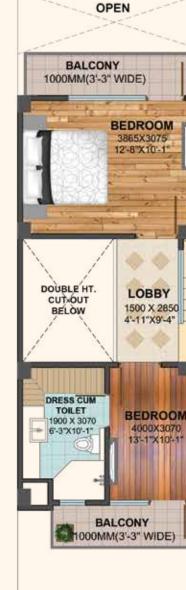

#### FIRST FLOOR -

CARPET AREA - 118.40 SQM. (1274.50 SQFT.) EXTERNAL WALL AREA - 6.55 SQM. (70.50 SQFT.) BALCONY AREA - 14.31 SQM. (154.00 SQFT.) TOTAL AREA - 139.26 SQM. (1499.0 SQFT.)

#### SECOND FLOOR -

CARPET AREA - 118.40 SQM. (1274.50 SQFT.) EXTERNAL WALL AREA - 6.55 SQM. (70.50 SQFT.) BALCONY AREA - 13.47 SQM. (145.00 SQFT.) TOTAL AREA - 138.42 SQM. (1490.0 SQFT.)