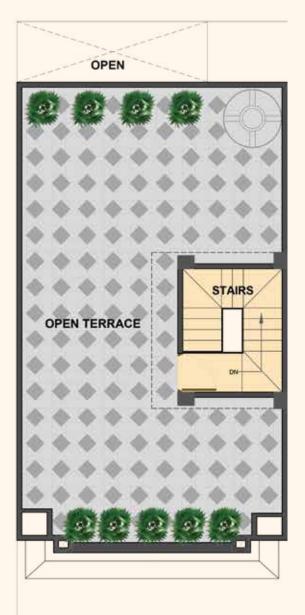

# **TERRACE FLOOR -**

MUMTY AREA - 22.20 SQM. (239.0 SQFT.)

## **TERRACE FLOOR**

Total Area : - The carpet area of the said apartment and the entire area enclosed by its periphery walls including area under walls, columns, balconies and lofts etc. and half the area of common walls with other premise apartments which form integral part of said apartment and the entre area concered by its periphery wails including area under wails, columns, balconies and lotts etc. and half the area of common walls with other premises/ apartments which form integral part of said apartment and common areas shall mean all such parts/areas in the entire said project which the Allottee(s) shall use by sharing with other occupants of the said project includ-ing entrance lobby, electrical shafts, fire shafts, plumbing shafts and services ledges on all floors, common corridors, and passages, staircases, staircase shaft, munties, services area including but not limited to the machine rooms, security/fire control rooms, maintenance offices/stores etc, if provided. **Carpet Area (as per RERA guidelines):** - The net usable floor area of an apartment, excluding the area covered by the external walls, areas under services shafts, exclusive balcony or verandah area and exclusive open terrace area, but includes the area covered by the internal partition walls, column & structural walls of the apartment.