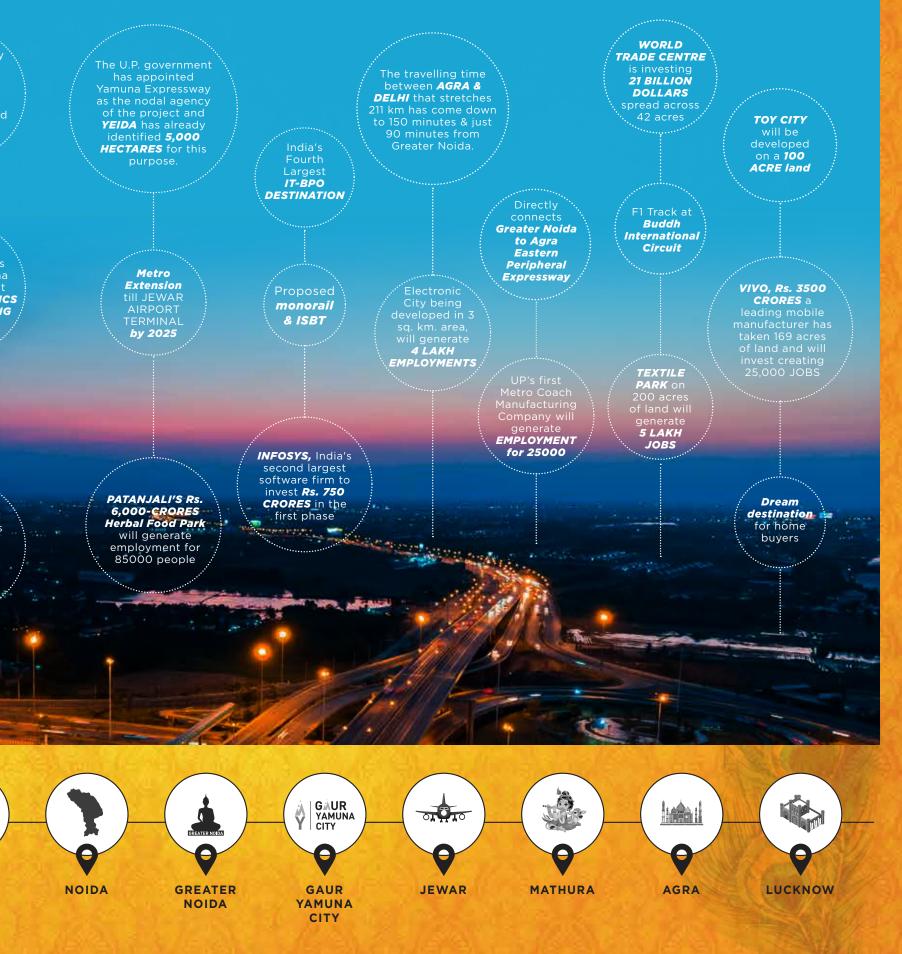

# **ENDLESS GROWTH OPPORTUNITIES**

Yamuna Expressway has today evolved as one of the most vibrant real estate destinations. With a number of ongoing world-class developments and meticulous expansion.

- World-class 165 km Yamuna Expressway
- India's longest 6-lane controlled-access Expressway
- Installed with 'Intelligent Transport' System
- The faster connection between National Capital Region to Agra and Lucknow

AMUNA EXPRIP

- The fastest growing Economic Zone
- Home to the fast developing Noida International Airport
- Mega Industrial projects are being commissioned in the region ensuring economic upliftment
- 1000 acres Film City announced
- Another Gurgaon story getting unfolded
- Super connectivity with approved metro and proposed Mono-Rail projects
- Zip drive to Noida and Gr. Noida in 15-20 minutes
- The Only F1 circuit in the Country
- Multiple Industrial Hubs being developed such as Textile Zone, Electrical Zone and Toy City
- YEIDA region is currently the economic hotspot of the country.

Jewar is rapidly developing towards city of the World

ona **6-LANE** EXPRESSWAY 1,187 VILLAGES 6 DISTRICTS

It's a 165 km

government has declared Yamuna Expressway bel as an **ELECTRONICS** MANUFACTURING ZONE

Aviation Industry & **Transport Hub** - 5000 Hectares

> The biggest PAYTM campus spread across 10 acres to provide 15000 employments

Nodia International Airport at Jewar will be connected to the Yamuna Expressway, allowing domestic and international tourists to reach Agra, Mathura and Vrindavan. The six-lane road will provide direct connectivity from the Yamuna Expressway to the site of the airport. Also to be connected to Delhi Metro via the Noida Metro route and via the Delhi-Faridabad-Ballabhgarh-Palwal-Jewar route.

- Proposed as a 2-runway airport by 2022-23
- Future expansion into a 7200-acre 6-runway airport
- It will handle 5 million passengers per annum (MPA) initially
- Up-to 60 MPA after its expansion over a period of 30 year