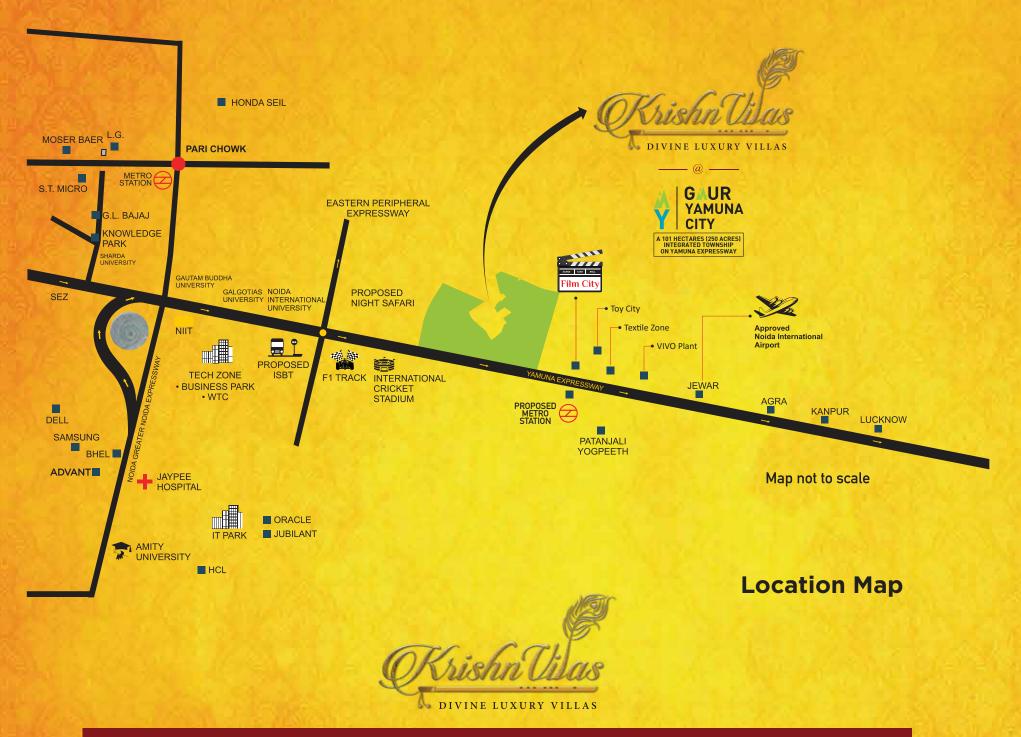

# **ENDLESS GROWTH OPPORTUNITIES**

Yamuna Expressway has today evolved as one of the most vibrant real estate destinations. With a number of ongoing world-class developments and meticulous expansion.

- World-class 165 km Yamuna Expressway
- India's longest 6-lane controlled-access Expressway
- Installed with 'Intelligent Transport' System
- The faster connection between National Capital Region to Agra and Lucknow

AMUNA EXPRIP

- The fastest growing Economic Zone
- Home to the fast developing Noida International Airport
- Mega Industrial projects are being commissioned in the region ensuring economic upliftment
- 1000 acres Film City announced
- Another Gurgaon story getting unfolded
- Super connectivity with approved metro and proposed Mono-Rail projects
- Zip drive to Noida and Gr. Noida in 15-20 minutes
- The Only F1 circuit in the Country
- Multiple Industrial Hubs being developed such as Textile Zone, Electrical Zone and Toy City
- YEIDA region is currently the economic hotspot of the country.

Jewar is rapidly developing towards city of the World

ona **6-LANE** EXPRESSWAY 1,187 VILLAGES 6 DISTRICTS

It's a 165 km

government has declared Yamuna Expressway bel as an **ELECTRONICS** MANUFACTURING ZONE

Aviation Industry & **Transport Hub** - 5000 Hectares

> The biggest PAYTM campus spread across 10 acres to provide 15000 employments

Nodia International Airport at Jewar will be connected to the Yamuna Expressway, allowing domestic and international tourists to reach Agra, Mathura and Vrindavan. The six-lane road will provide direct connectivity from the Yamuna Expressway to the site of the airport. Also to be connected to Delhi Metro via the Noida Metro route and via the Delhi-Faridabad-Ballabhgarh-Palwal-Jewar route.

- Proposed as a 2-runway airport by 2022-23
- Future expansion into a 7200-acre 6-runway airport
- It will handle 5 million passengers per annum (MPA) initially
- Up-to 60 MPA after its expansion over a period of 30 year