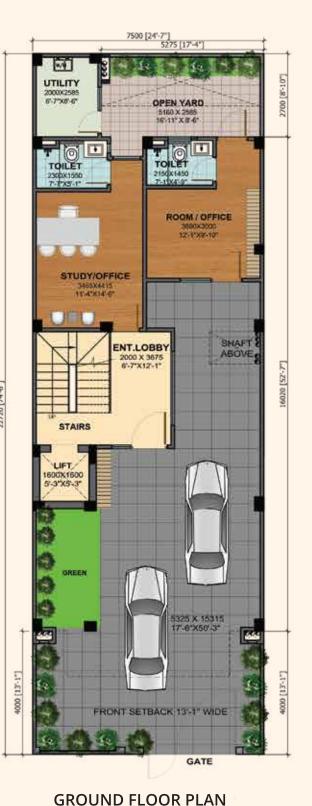

#### **GROUND FLOOR**

CARPET AREA - 62.05 SQM. (668.00 SQFT.) COVD VERANDAH - 71.12 SQM. (765.50 SQFT.) EXTERNAL WALL AREA - 6.09 SQM. (65.50 SQFT.) OPEN AREA - 31.14 SQM. (335.18 SQFT.) TOTAL AREA - 139.26 SQM. (1499.0 SQFT.)