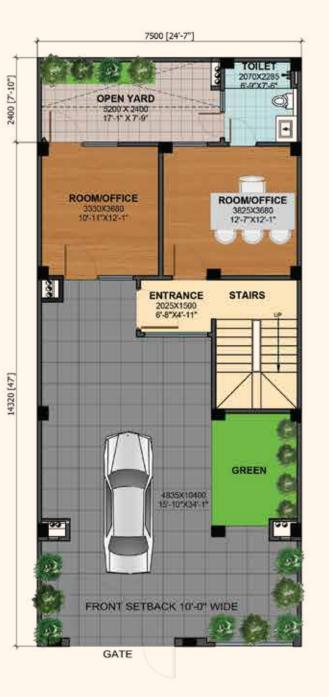

Plot Area 125.4 SQM. (150 SQ.YD.) ---

4 BEDROOMS + 4 TOILETS + 3 DRESSINGS 1 OFFICE/ROOM WITH TOILET 1 OFFICE/ROOM DRAWING/DINING WITH KITCHEN STORE LOBBY WITH PUIA COVERED VERANDA BALCONIES + LAWN + OPEN TERRACE