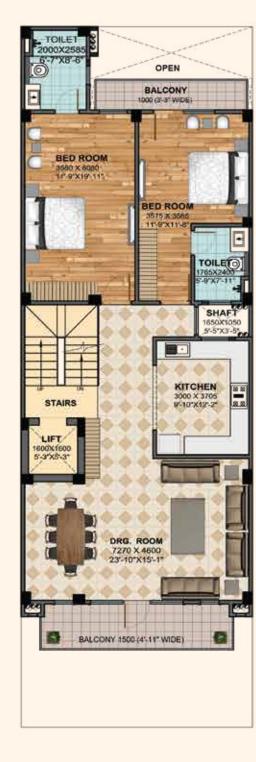

#### FIRST FLOOR -

CARPET AREA - 118.40 SQM. (1274.50 SQFT.) EXTERNAL WALL AREA - 6.55 SQM. (70.50 SQFT.) BALCONY AREA - 14.31 SQM. (154.00 SQFT.) TOTAL AREA - 139.26 SQM. (1499.0 SQFT.)