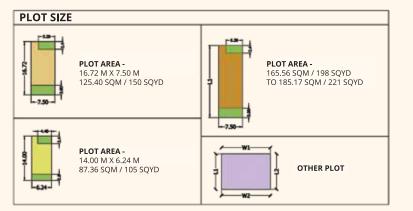

Plot Area 125.4 SQM. (150 SQ.YD.) ---

4 BEDROOMS + 4 TOILETS + 3 DRESSINGS 1 OFFICE/ROOM WITH TOILET 1 OFFICE/ROOM DRAWING/DINING WITH KITCHEN STORE LOBBY WITH PUIA COVERED VERANDA BALCONIES + LAWN + OPEN TERRACE

## **TERRACE FLOOR**

Plot Area 87.36 SQM. (105 SQ.YD.)

5 BEDROOMS + 4 TOILETS CUM DRESS + TOILET DRAWING/DINING WITH KITCHEN LOBBY COVERED VERANDA BALCONIES + LAWN + OPEN TERRACE