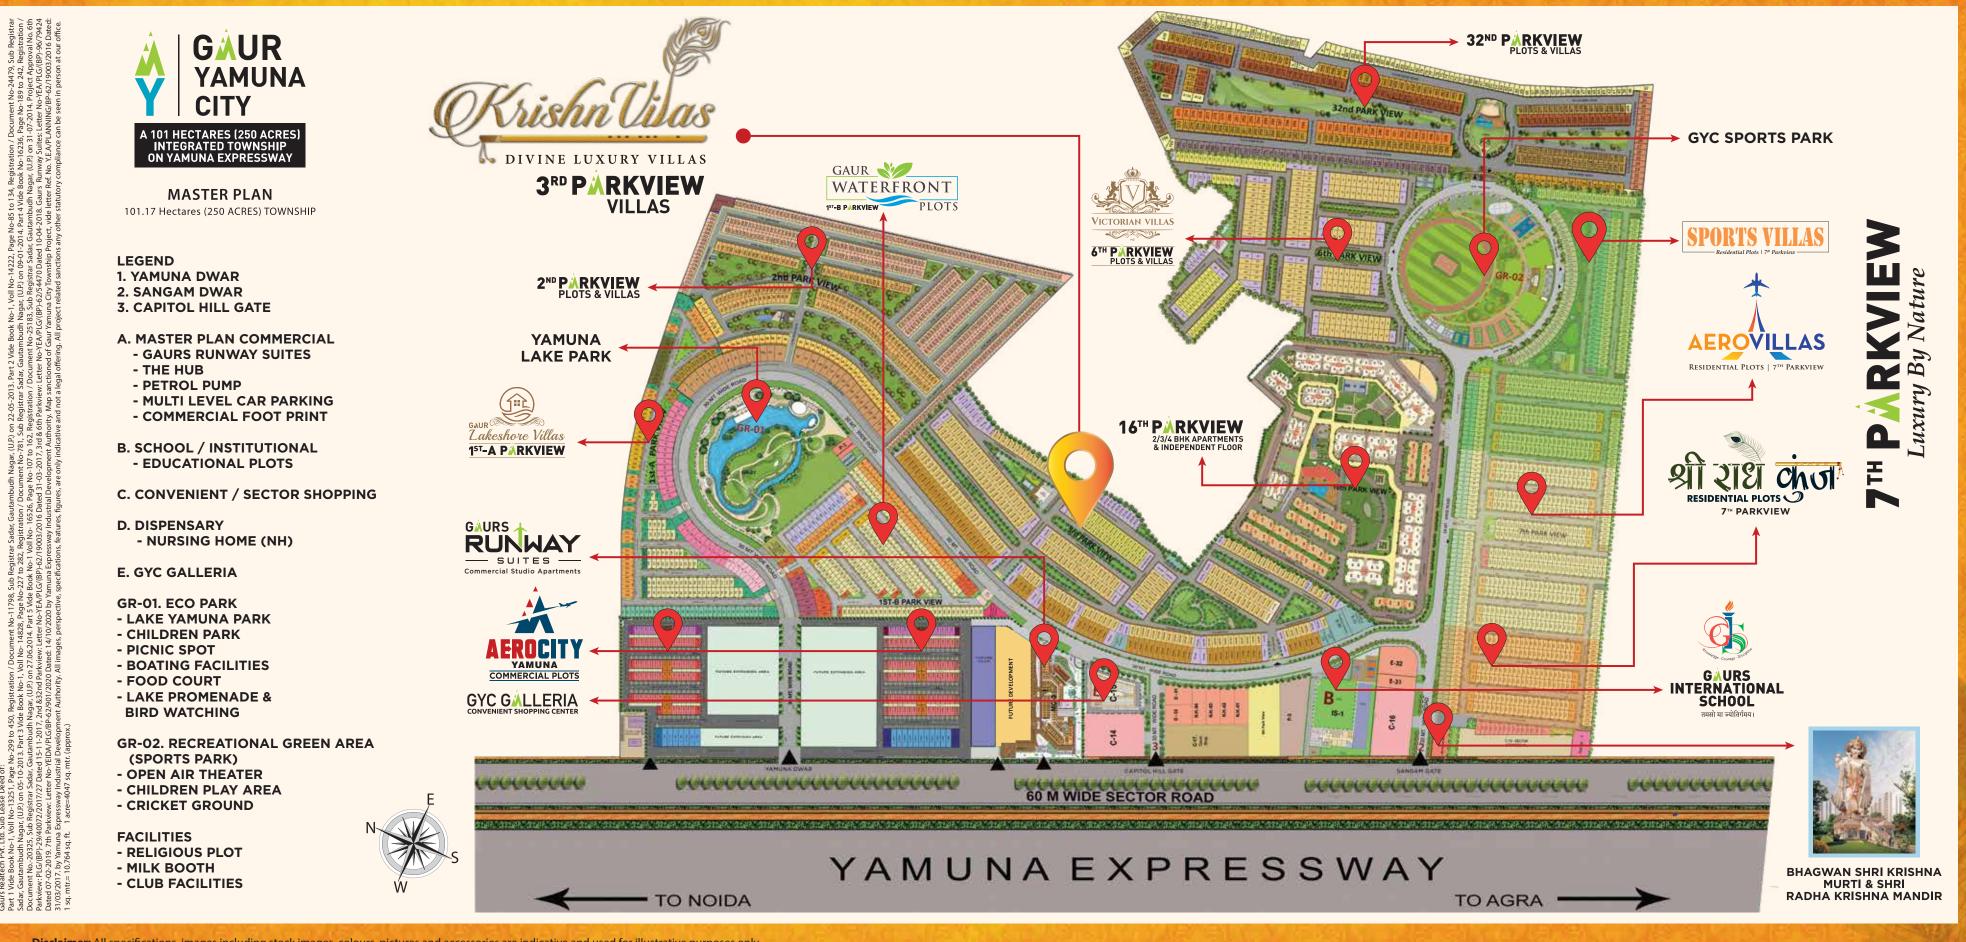

# SITE AREA- 101919.6 SQM. (25 ACRES) **AREA BIFURCATION:**

Ceverererererer PLOT AREA = 56364.9 SQM. + 800 SQM. CLUB (56.08%) GREEN AREA = 14947.39 SQM. (14.66%) ROAD AREA = 26707.31 SQM. (26.21%)

E-13

E-30

10

16th PARKVIEW