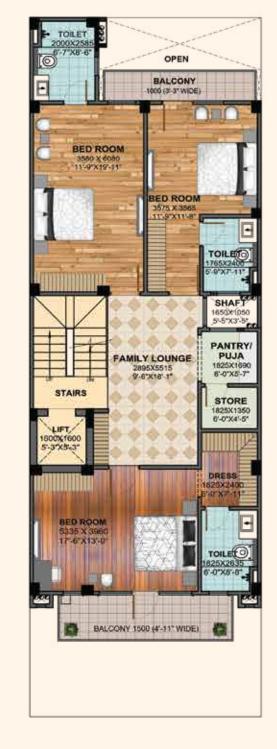

#### SECOND FLOOR -

CARPET AREA - 118.40 SQM. (1274.50 SQFT.) EXTERNAL WALL AREA - 6.55 SQM. (70.50 SQFT.) BALCONY AREA - 13.47 SQM. (145.00 SQFT.) TOTAL AREA - 138.42 SQM. (1490.0 SQFT.)