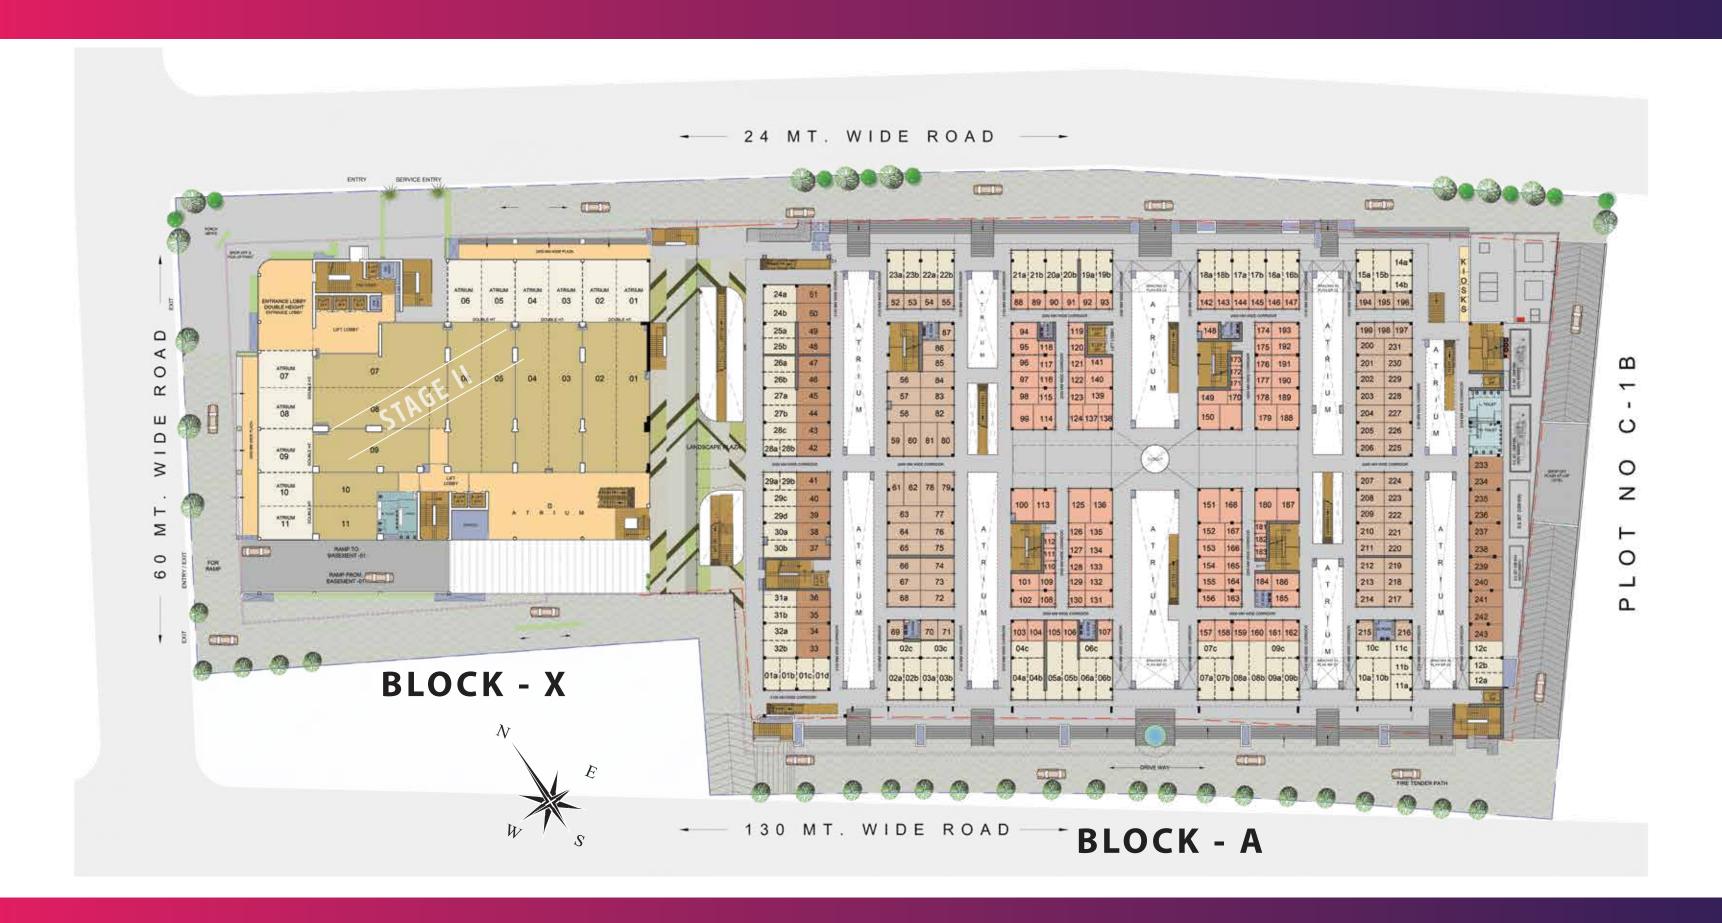

## FIRST FLOOR PLAN

Note: Typical Shops Nos.: X/A FF XXX | X/A - Block | FF - First Floor | XXX - Shop Number

→ 24 MT. WIDE ROAD →

- 130 MT. WIDE ROAD

## **SPECIFICATIONS**

FLOOR DESCRIPTIONS

TOTAL NO. OF SHOPS

2461 approx.

NO. OF FLOORS

Two Basements (Parking & Services)

Lower Ground Floor to Fourth Floor (Shopping / Restaurants / Retail) Fifth Floor to Seventh Floor (Shopping / Food Courts / Retail / Office)

NO. OF SHOPS PER FLOOR

LOWER GROUND FLOOR

302 Shops, Kiosk - 109 No (Approx.)

286 Shops (Approx.) **GROUND FLOOR** 282 Shops (Approx.) FIRST FLOOR SECOND FLOOR 282 Shops (Approx.) 278 Shops (Approx.) THIRD FLOOR 278 Shops (Approx.) **FOURTH FLOOR** FIFTH FLOOR 215 Shops (Approx.) 215 Shops (Approx.) SIXTH FLOOR 163 Shops (Approx.) SEVENTH FLOOR