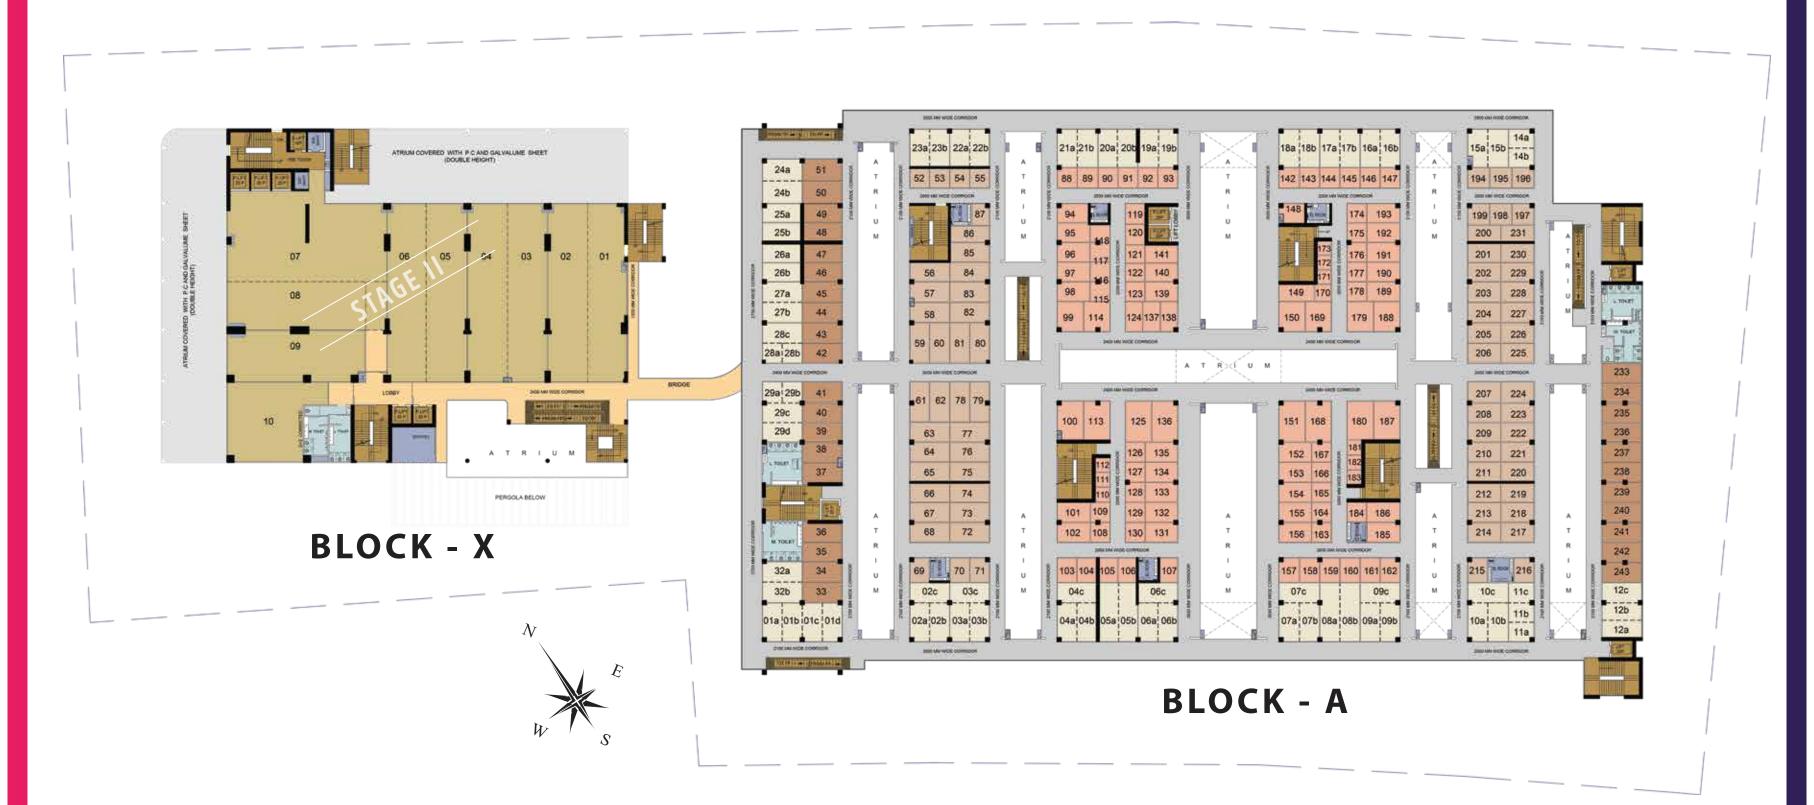

# **GROUND FLOOR PLAN**

Note: Typical Shops Nos.: X/A GF XXX | X/A - Block | GF - Ground Floor | XXX - Shop Number