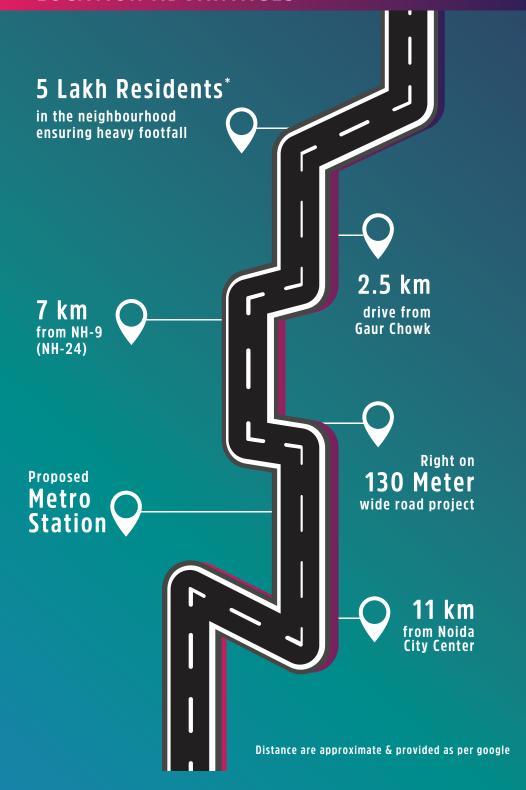

### **LOCATION ADVANTAGES**

The image/images used above is for illustrative purposes only. All images including stock images, colours, pictures and accessories are indicative and used for illustrative purposes only. For the actual project details, please refer to the specifications mentioned in the subsequent pages of this brochure. Disclaimer: All information above is in reference

from newspapers and news portals. \* Estimated population in next three years

WHERE EVERYTHING COMES UNDER

We bring you a new world order of doing business in the most profitable way. Gaur World Smartstreet is a unique amalgamation of commercial and retail to churn out business opportunities as never before. Intelligently located near the prime location of Gaur Chowk, surrounded by several group housing projects and close to 5 lakh residents in the vicinity to provide you with a readymade clientele for unprecedented success.