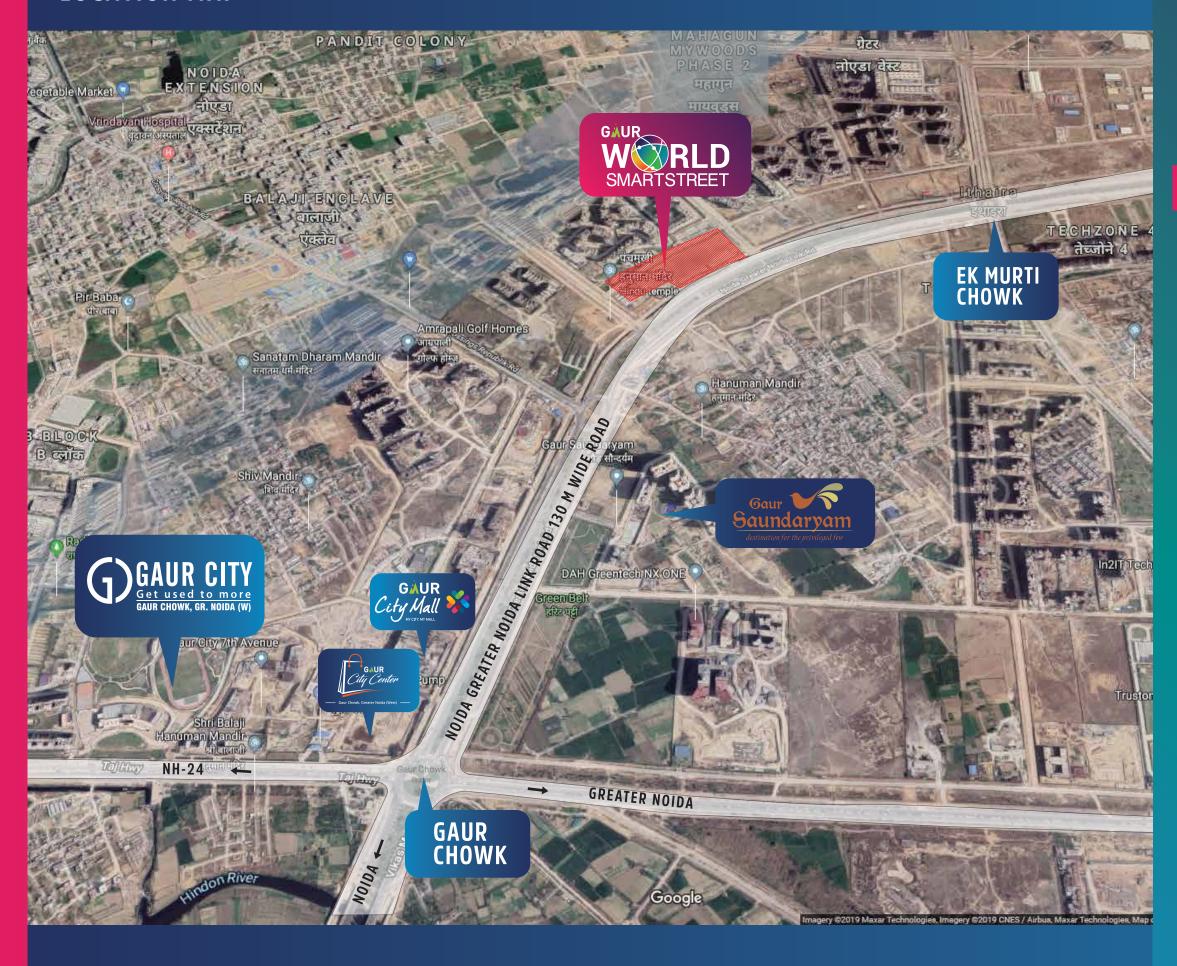

### **LOCATION MAP**

GREAT BUSINESSES ARE SEAMLESSLY CONNECTED TO THE WORLD

from newspapers and news portals. \* Estimated population in next three years

WHERE EVERYTHING COMES UNDER

We bring you a new world order of doing business in the most profitable way. Gaur World Smartstreet is a unique amalgamation of commercial and retail to churn out business opportunities as never before. Intelligently located near the prime location of Gaur Chowk, surrounded by several group housing projects and close to 5 lakh residents in the vicinity to provide you with a readymade clientele for unprecedented success.