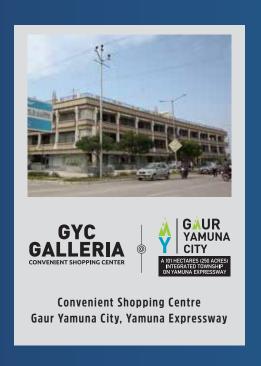

Gaur Global Village-Gravity, NH-24, Ghaziabad

- Gaur Green Vista-Gravity, Indirapuram, Ghaziabad
- Gaur Gracious-Gravity, Moradabad
- Gaur Grandeur-Gravity, Sector-119, Noida

- Gaur Valerio-Gravity, Indirapuram, Ghaziabad
- Gaur Cascades-Hi-Street, NH-58, Raj Nagar Extn.
- Gaur Biz Park, Indirapuram, Ghaziabad
- Gaur Gravity, Indirapuram, Ghaziabad
- Gaur City Plaza, Gaur City, Greater Noida West
- Gaur City Galleria, Gaur City, Greater Noida West
- Gaur City Arcade, Gaur City, Greater Noida West
- GYC Galleria, Gaur Yamuna City, Yamuna Expressway
- Gaur Atulyam-Gravity, Gr. Noida
- Gaur Saundaryam High-Street, Gr. Noida (W)
- Gaurs Sportswood Arcade, Sec-79, Noida
- Gaur City Center Phase-I, Gr. Noida (W)
- 14th Avenue High Street, Gr. Noida (W)