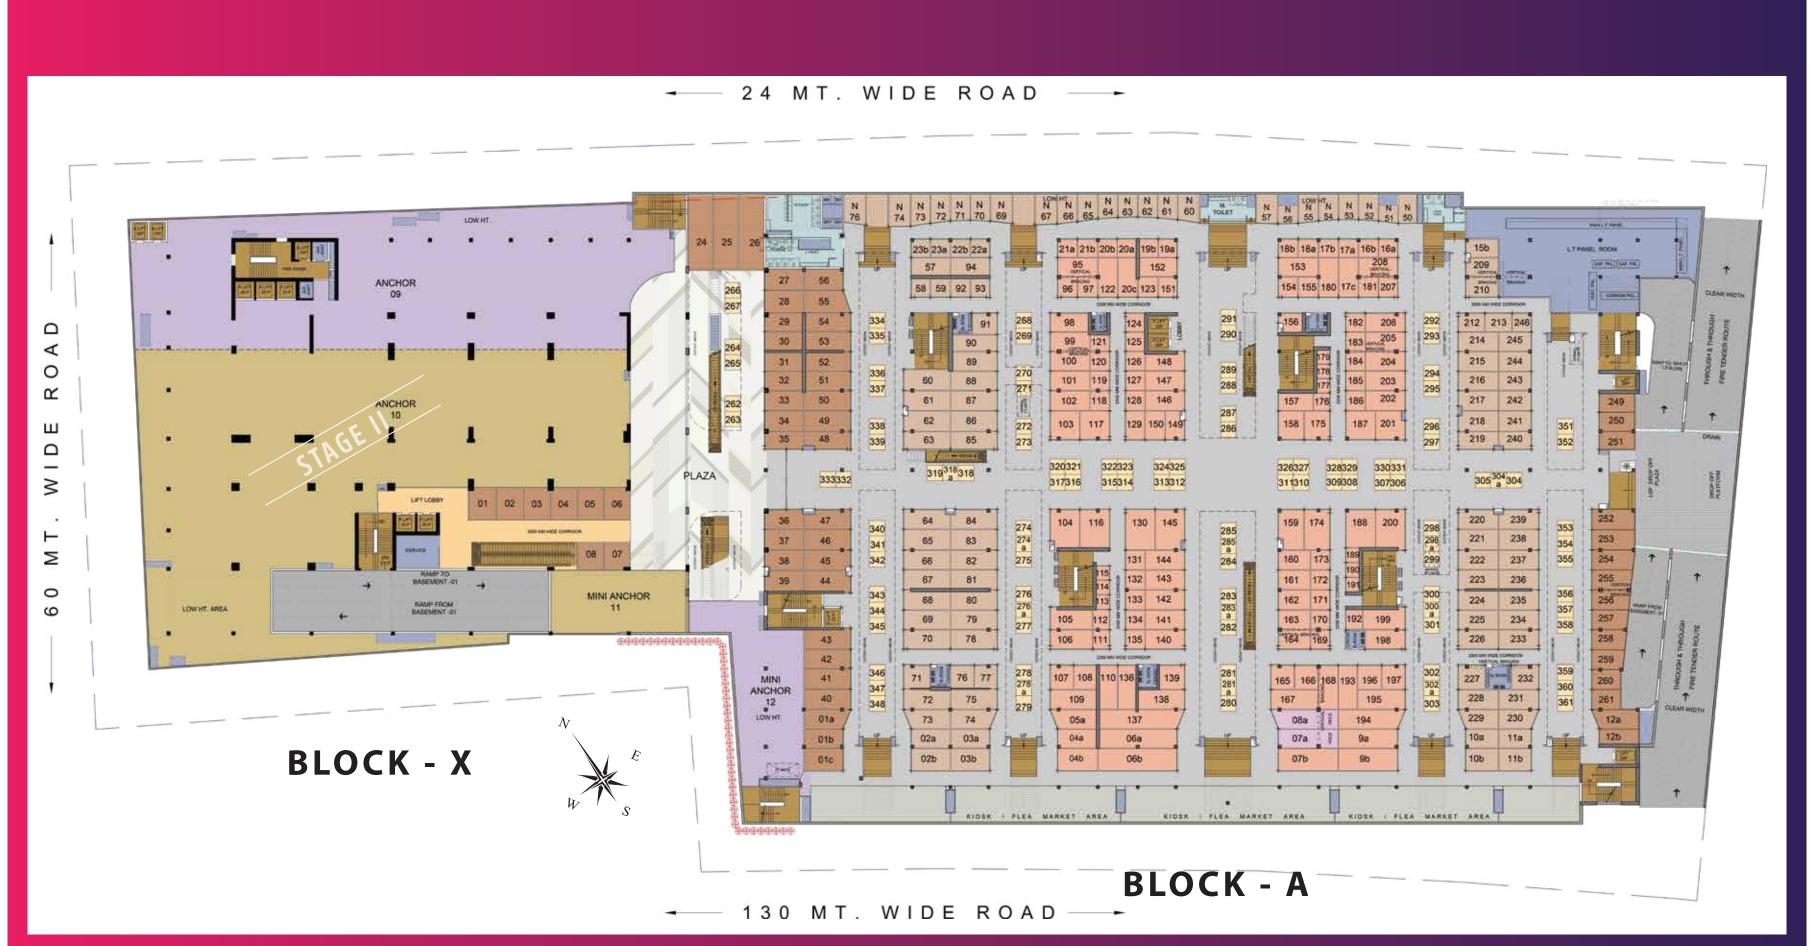

# **GROUND FLOOR PLAN**

Note: Typical Shops Nos.: X/A GF XXX | X/A - Block | GF - Ground Floor | XXX - Shop Number

## **SPECIFICATIONS**

FLOOR DESCRIPTIONS

TOTAL NO. OF SHOPS

2461 approx.

NO. OF FLOORS

Two Basements (Parking & Services)

Lower Ground Floor to Fourth Floor (Shopping / Restaurants / Retail) Fifth Floor to Seventh Floor (Shopping / Food Courts / Retail / Office)

NO. OF SHOPS PER FLOOR

LOWER GROUND FLOOR

302 Shops, Kiosk - 109 No (Approx.)

286 Shops (Approx.) **GROUND FLOOR** 282 Shops (Approx.) FIRST FLOOR SECOND FLOOR 282 Shops (Approx.) 278 Shops (Approx.) THIRD FLOOR 278 Shops (Approx.) **FOURTH FLOOR** FIFTH FLOOR 215 Shops (Approx.) 215 Shops (Approx.) SIXTH FLOOR 163 Shops (Approx.) SEVENTH FLOOR