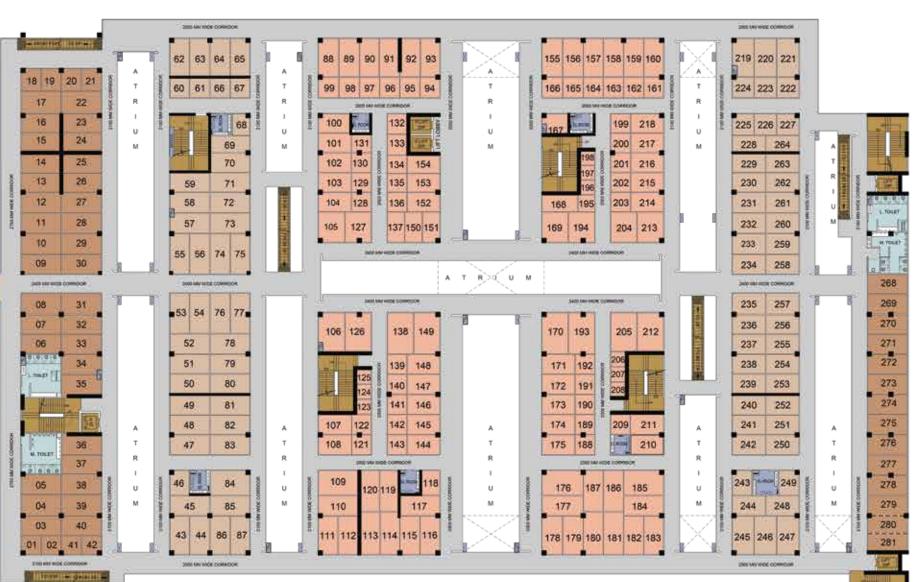

## FIRST FLOOR PLAN

Note: Typical Shops Nos.: X/A FF XXX | X/A - Block | FF - First Floor | XXX - Shop Number

→ 24 MT. WIDE ROAD →

- 130 MT. WIDE ROAD