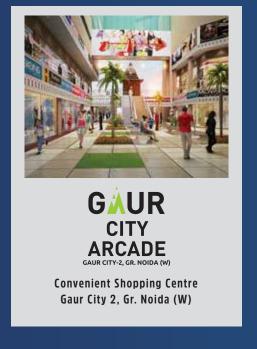

Gaur Global Village-Gravity, NH-24, Ghaziabad

- Gaur Green Vista-Gravity, Indirapuram, Ghaziabad
- Gaur Gracious-Gravity, Moradabad
- Gaur Grandeur-Gravity, Sector-119, Noida

- Gaur Valerio-Gravity, Indirapuram, Ghaziabad
- Gaur Cascades-Hi-Street, NH-58, Raj Nagar Extn.
- Gaur Biz Park, Indirapuram, Ghaziabad
- Gaur Gravity, Indirapuram, Ghaziabad
- Gaur City Plaza, Gaur City, Greater Noida West
- Gaur City Galleria, Gaur City, Greater Noida West
- Gaur City Arcade, Gaur City, Greater Noida West
- GYC Galleria, Gaur Yamuna City, Yamuna Expressway
- Gaur Atulyam-Gravity, Gr. Noida
- Gaur Saundaryam High-Street, Gr. Noida (W)
- Gaurs Sportswood Arcade, Sec-79, Noida
- Gaur City Center Phase-I, Gr. Noida (W)
- 14th Avenue High Street, Gr. Noida (W)