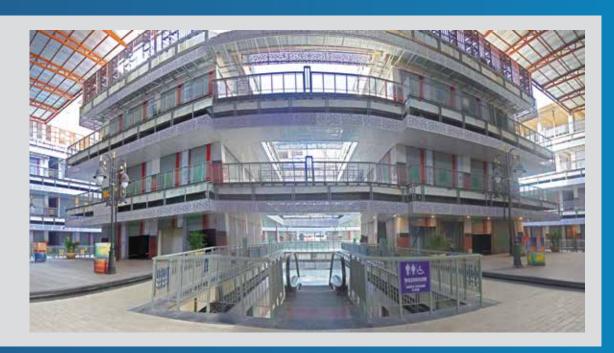

#### THE FIRST & THE BIGGEST MALL OF GR. NOIDA (WEST) IS NOW OPEN!!

- THE BIGGEST 9 SCREEN MULTIPLEX THE BIGGEST ATRIUM THE BIGGEST OPEN ARENA
- THE BIGGEST FOOD COURT THE BIGGEST HYPER MARKET THE BIGGEST BRANDS IN TOWN
- THE LARGEST MULTI-LEVEL CAR PARKING