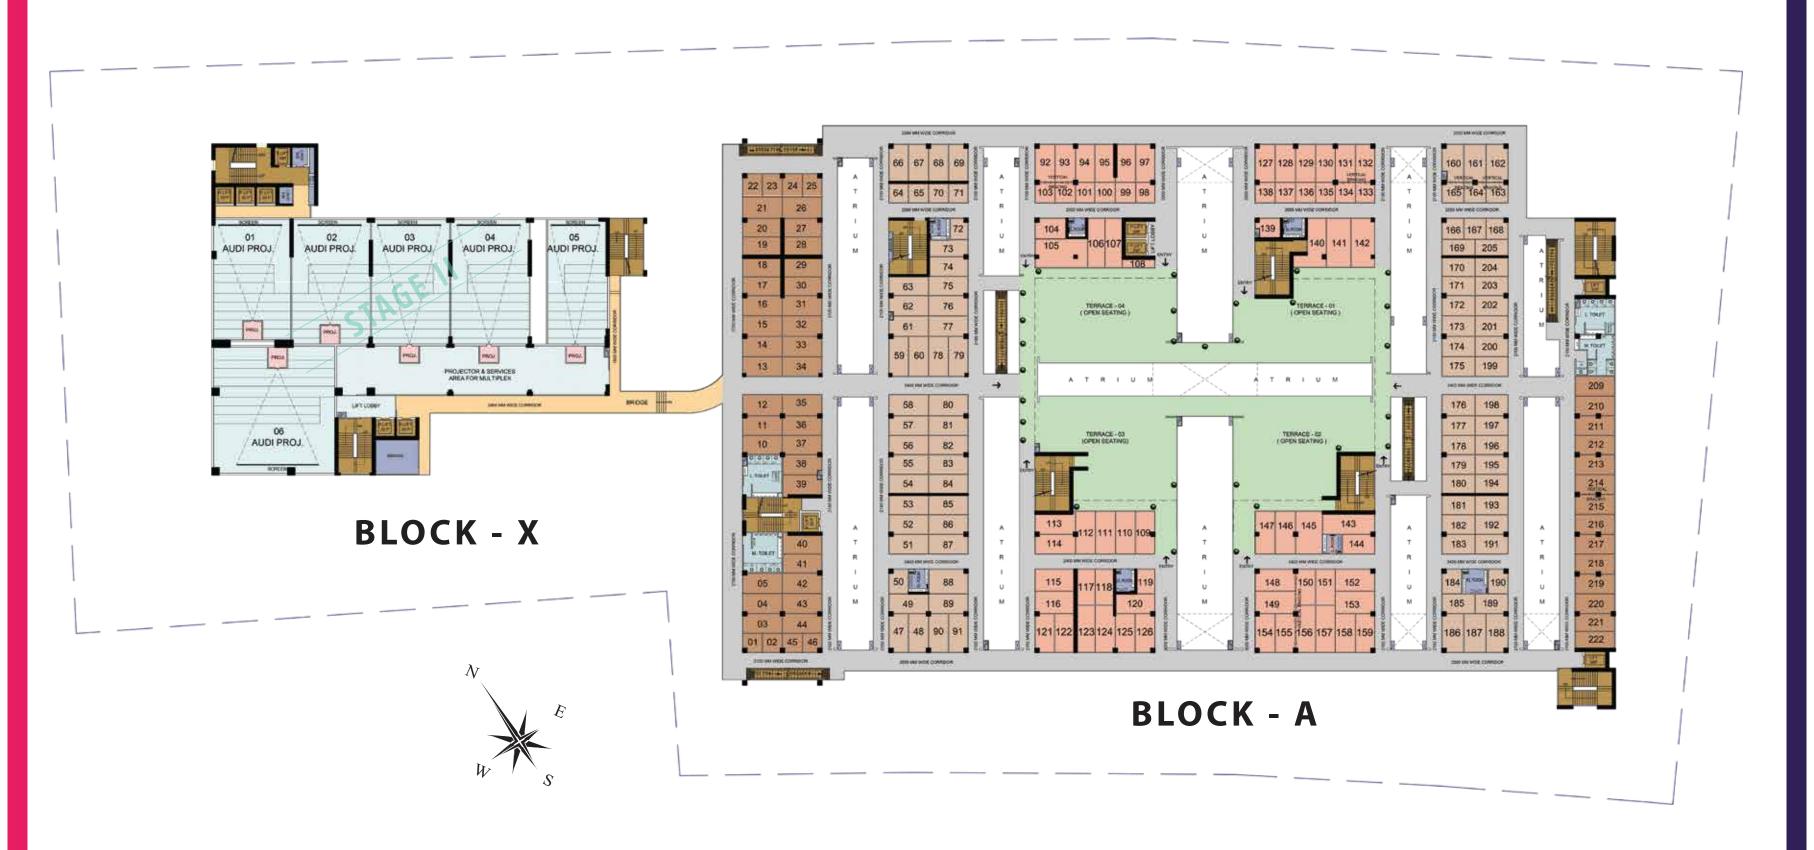

# SIXTH FLOOR PLAN

Note: Typical Shops Nos.: X/A SIF XXX | X/A - Block | SIF - Sixth Floor | XXX - Shop Number