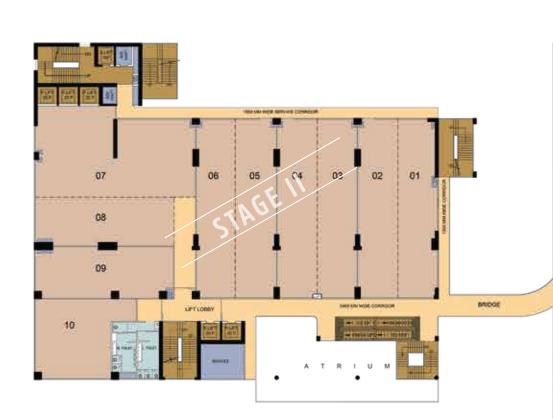

### LOWER GROUND FLOOR PLAN

Note: Typical Shops Nos.: X/A LGF XXX | X/A - Block | LGF - Lower Ground Floor | XXX - Shop Number