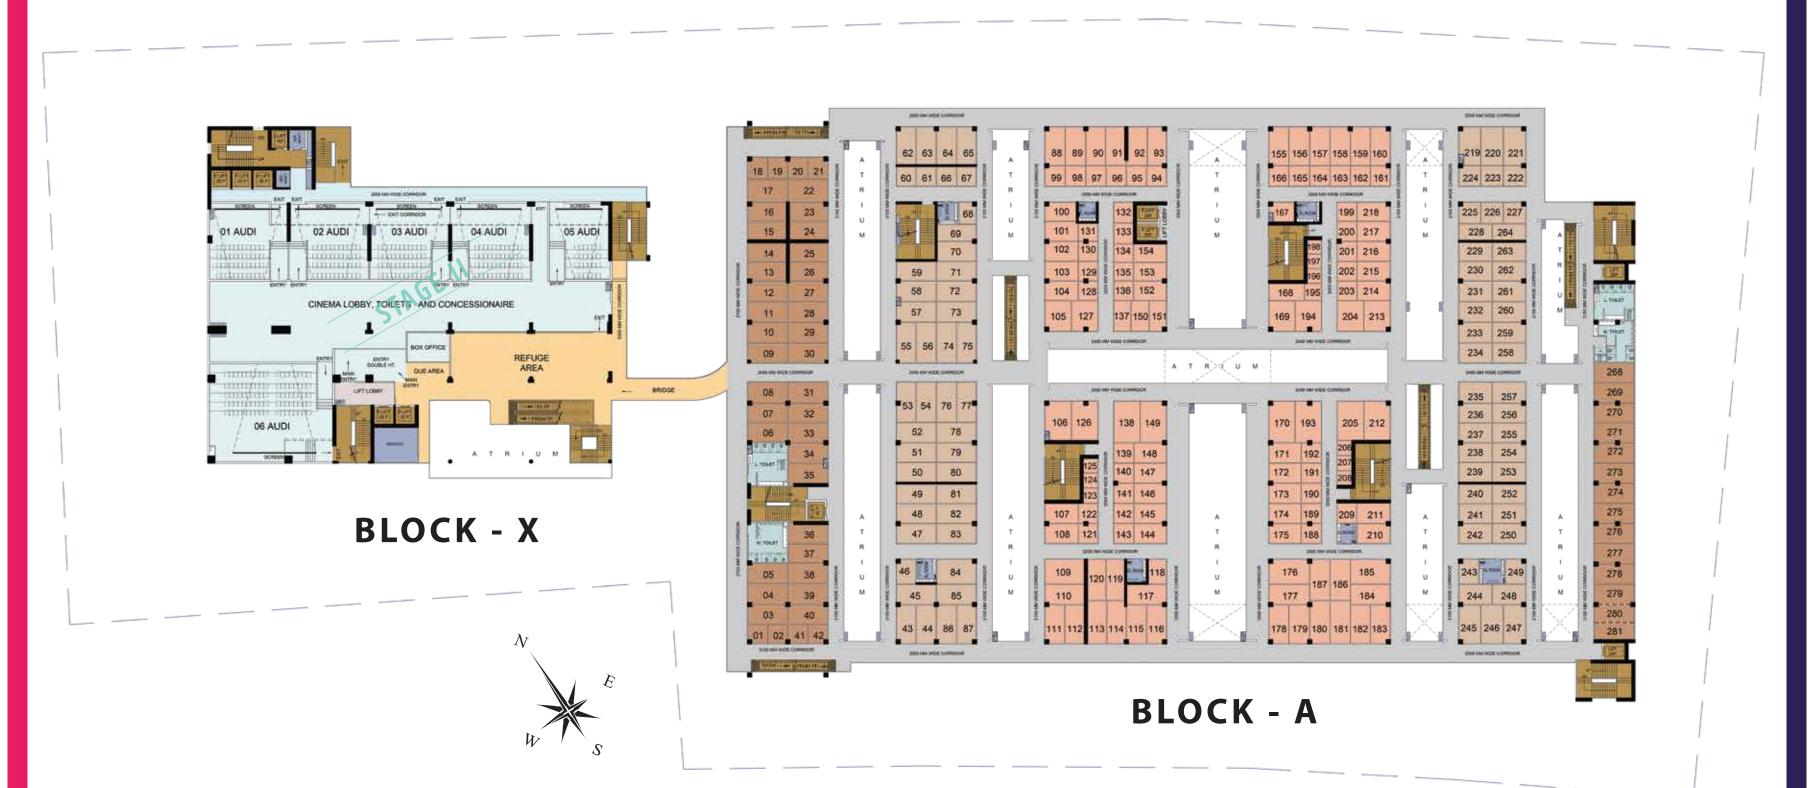

## THIRD FLOOR PLAN

Note: Typical Shops Nos.: X/A TF XXX | X/A - Block | TF - Third Floor | XXX - Shop Number

**BLOCK - X** 

**BLOCK - A** 