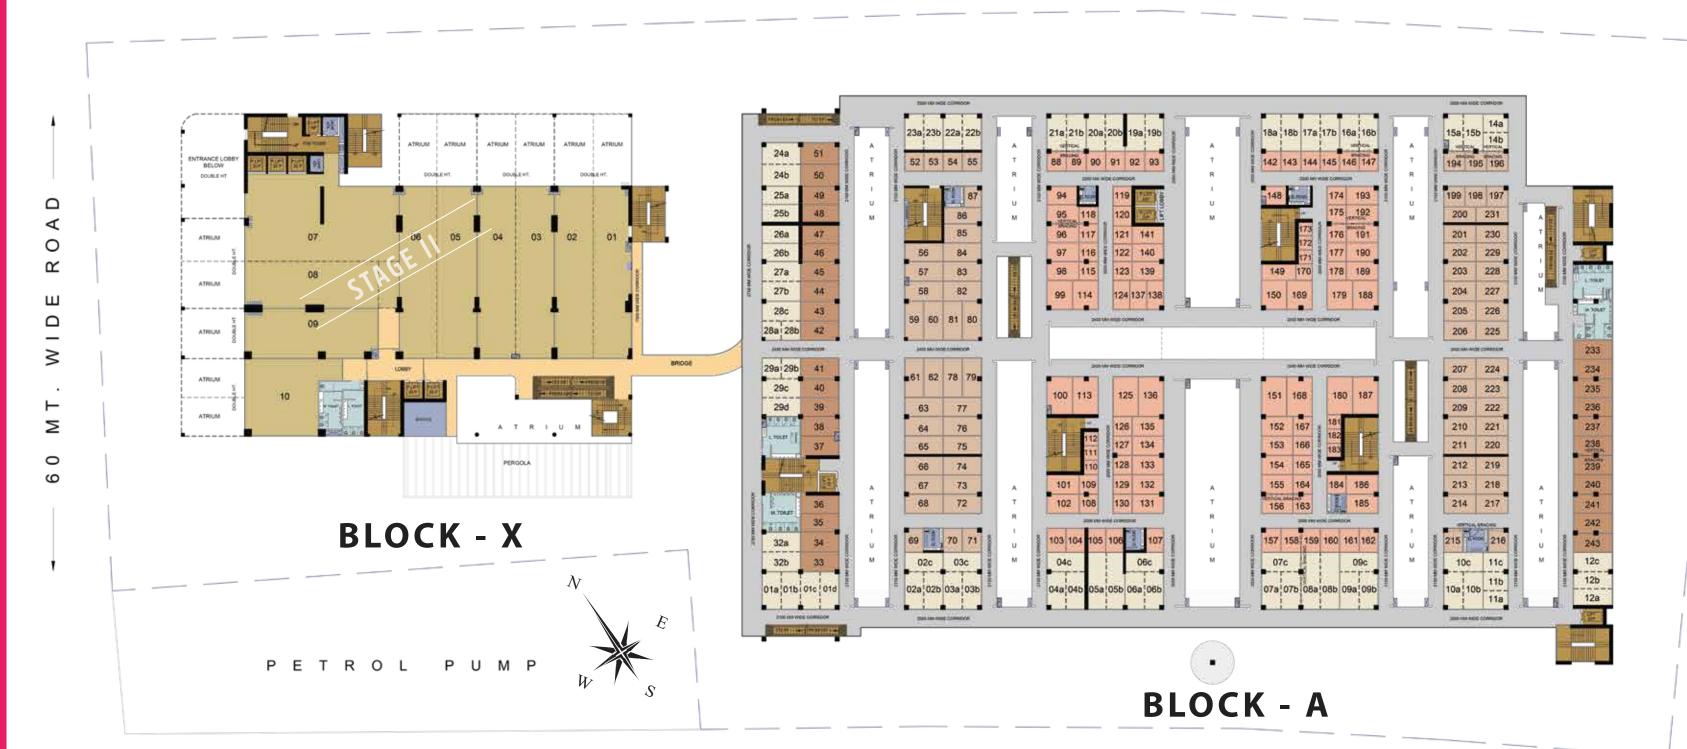

# **GROUND FLOOR PLAN**

Note: Typical Shops Nos.: X/A GF XXX | X/A - Block | GF - Ground Floor | XXX - Shop Number