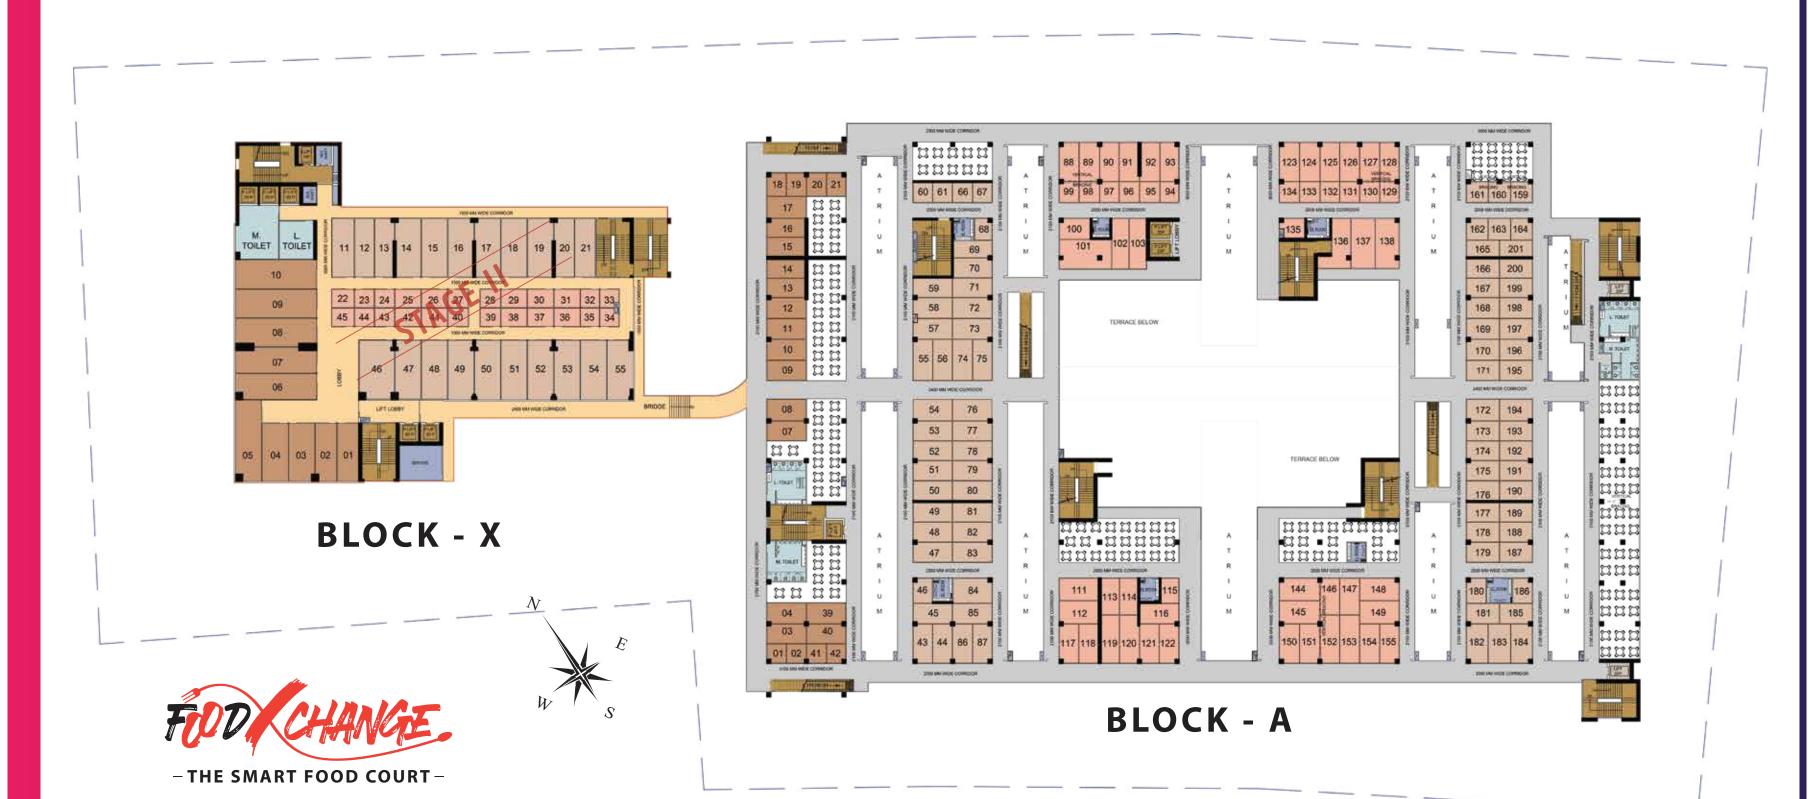

# SEVENTH FLOOR PLAN

Note: Typical Shops Nos.: X/A SEV XXX | X/A - Block | SEV - Seventh Floor | XXX - Shop Number