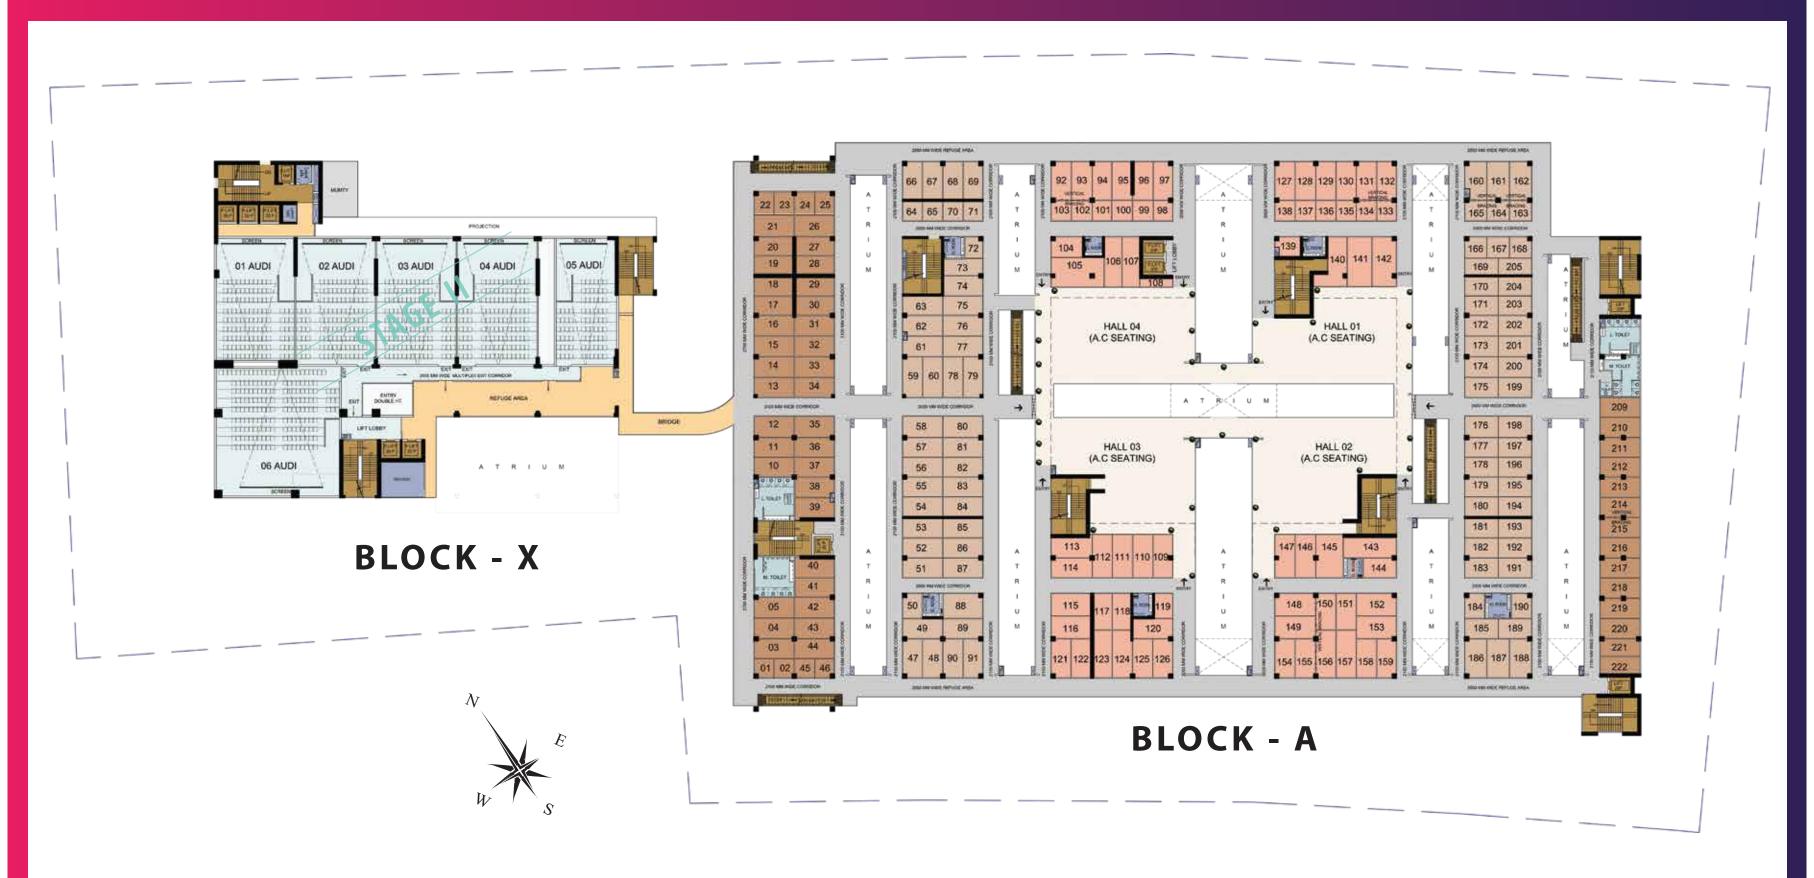

## FIFTH FLOOR PLAN

Note: Typical Shops Nos.: X/A FIF XXX | X/A - Block | FIF - Fifth Floor | XXX - Shop Number