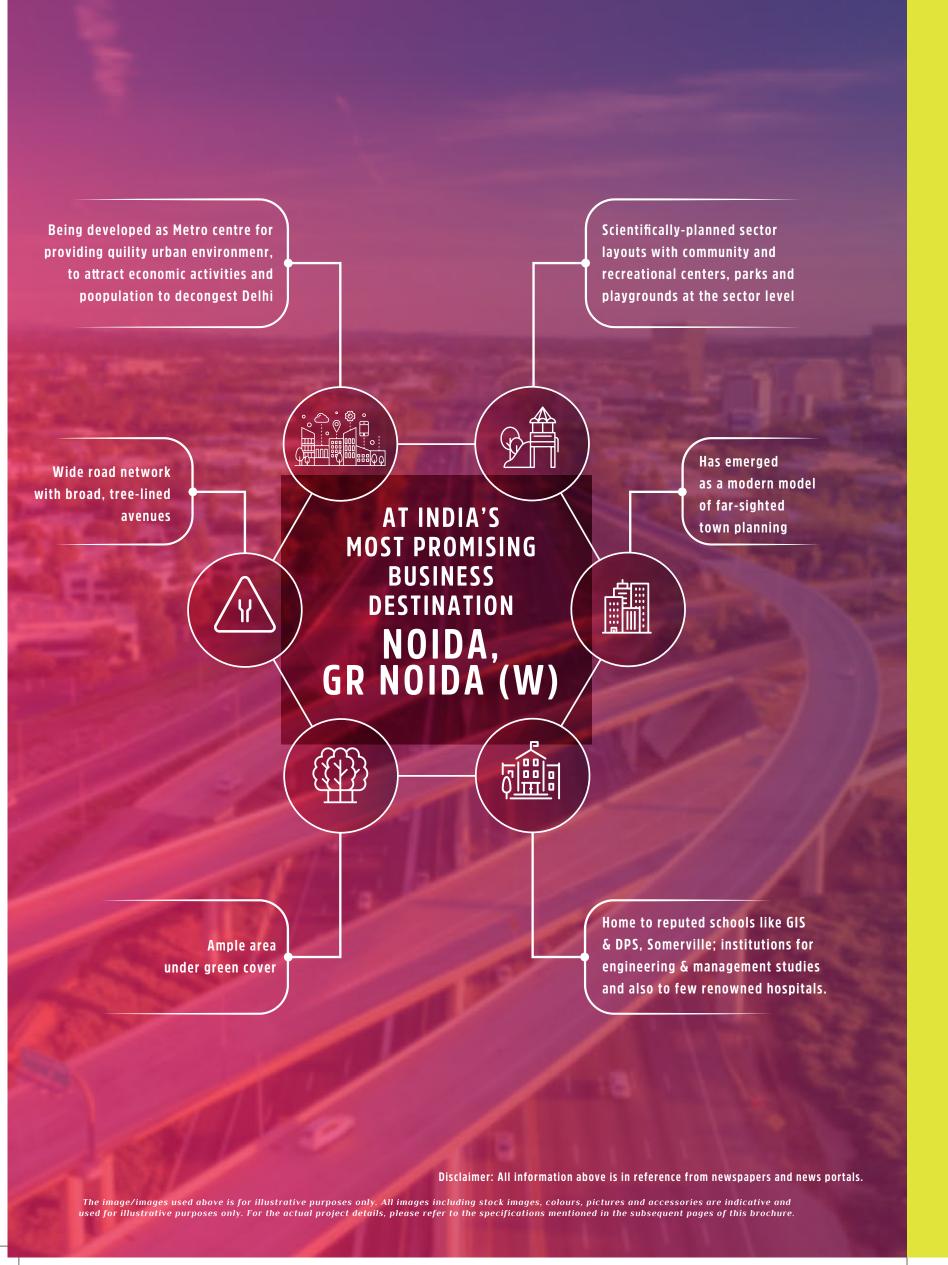

### **LOCATION MAP**

GREAT BUSINESSES ARE SEAMLESSLY CONNECTED TO THE WORLD

### **LOCATION ADVANTAGES**

The image/images used above is for illustrative purposes only. All images including stock images, colours, pictures and accessories are indicative and used for illustrative purposes only. For the actual project details, please refer to the specifications mentioned in the subsequent pages of this brochure. Disclaimer: All information above is in reference

from newspapers and news portals. \* Estimated population in next three years

WHERE EVERYTHING COMES UNDER

We bring you a new world order of doing business in the most profitable way. Gaur World Smartstreet is a unique amalgamation of commercial and retail to churn out business opportunities as never before. Intelligently located near the prime location of Gaur Chowk, surrounded by several group housing projects and close to 5 lakh residents in the vicinity to provide you with a readymade clientele for unprecedented success.